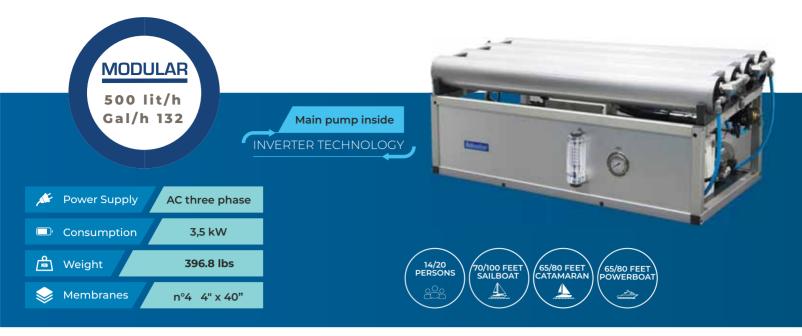

long membrane and separate components, will appeal if more onboard space is available. Finally the Modular's split membranes provide a more compact unit for higher outputs of up to 500 litres per hour. The Zen, Smart and Modular units can be supplied with a choice of either the Basic, Digital or Touch control panels. SMALL, LARGE OR XLARGE What size of watermaker should choose?

RANGE 35 - 60 - 100 - 150 230 - 300 - 500 litres/hour

| ZEN<br>30 lit/h<br>Gal/h 7.9                                                                                                                                                                                                                                                                                                                                                                                                                                                                                                                                                                                                                                                                                                                                                                                                                                                                                                                                                                                                                                                                                                                                                                                                                                                                                                                                                                                                                                                                                                                                                                                                                                                                                                                                                                                                                                                                                                                                                                                                                                                                                                   |                                                                                                                                    |
|--------------------------------------------------------------------------------------------------------------------------------------------------------------------------------------------------------------------------------------------------------------------------------------------------------------------------------------------------------------------------------------------------------------------------------------------------------------------------------------------------------------------------------------------------------------------------------------------------------------------------------------------------------------------------------------------------------------------------------------------------------------------------------------------------------------------------------------------------------------------------------------------------------------------------------------------------------------------------------------------------------------------------------------------------------------------------------------------------------------------------------------------------------------------------------------------------------------------------------------------------------------------------------------------------------------------------------------------------------------------------------------------------------------------------------------------------------------------------------------------------------------------------------------------------------------------------------------------------------------------------------------------------------------------------------------------------------------------------------------------------------------------------------------------------------------------------------------------------------------------------------------------------------------------------------------------------------------------------------------------------------------------------------------------------------------------------------------------------------------------------------|------------------------------------------------------------------------------------------------------------------------------------|
| F Power Supply 12 / 24 V                                                                                                                                                                                                                                                                                                                                                                                                                                                                                                                                                                                                                                                                                                                                                                                                                                                                                                                                                                                                                                                                                                                                                                                                                                                                                                                                                                                                                                                                                                                                                                                                                                                                                                                                                                                                                                                                                                                                                                                                                                                                                                       |                                                                                                                                    |
| Consumption 110 Watt                                                                                                                                                                                                                                                                                                                                                                                                                                                                                                                                                                                                                                                                                                                                                                                                                                                                                                                                                                                                                                                                                                                                                                                                                                                                                                                                                                                                                                                                                                                                                                                                                                                                                                                                                                                                                                                                                                                                                                                                                                                                                                           |                                                                                                                                    |
| Weight 48.5 lbs                                                                                                                                                                                                                                                                                                                                                                                                                                                                                                                                                                                                                                                                                                                                                                                                                                                                                                                                                                                                                                                                                                                                                                                                                                                                                                                                                                                                                                                                                                                                                                                                                                                                                                                                                                                                                                                                                                                                                                                                                                                                                                                | 1/4<br>PERSONS OCEAN<br>ROWING<br>BOATS (INFLATABLE<br>BOAT 30/40 FEET<br>SAILBOAT 25/35 FEET<br>CATAMARAN 25/35 FEET<br>POWERBOAT |
| Second Se | BOATS BOAT SAILBOAT CATAMARAN POWERBOAT                                                                                            |