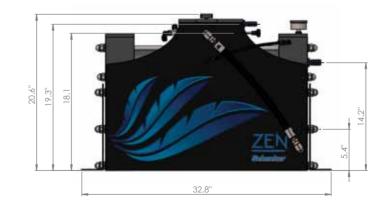

Quiet, small, light, efficient, affordable. Can be installed horizontally or upright. Very compact, fitting the smallest of spaces.

RANGE 30 - 50 - 100 - 150 litres/hour

The ZEN Twin is based on two independent watermakers, offers the possibility to operate both or just one machine.

RANGE 35 - 60 - 100 - 150 230 - 300 - 500 litres/hour

| ZEN<br>30 lit/h<br>Gal/h 7.9                                                                                                                                                                                                                                                                                                                                                                                                                                                                                                                                                                                                                                                                                                                                                                                                                                                                                                                                                                                                                                                                                                                                                                                                                                                                                                                                                                                                                                                                                                                                                                                                                                                                                                                                                                                                                                                                                                                                                                                                                                                                                                   |                                                                                                                                    |
|--------------------------------------------------------------------------------------------------------------------------------------------------------------------------------------------------------------------------------------------------------------------------------------------------------------------------------------------------------------------------------------------------------------------------------------------------------------------------------------------------------------------------------------------------------------------------------------------------------------------------------------------------------------------------------------------------------------------------------------------------------------------------------------------------------------------------------------------------------------------------------------------------------------------------------------------------------------------------------------------------------------------------------------------------------------------------------------------------------------------------------------------------------------------------------------------------------------------------------------------------------------------------------------------------------------------------------------------------------------------------------------------------------------------------------------------------------------------------------------------------------------------------------------------------------------------------------------------------------------------------------------------------------------------------------------------------------------------------------------------------------------------------------------------------------------------------------------------------------------------------------------------------------------------------------------------------------------------------------------------------------------------------------------------------------------------------------------------------------------------------------|------------------------------------------------------------------------------------------------------------------------------------|
| F Power Supply 12 / 24 V                                                                                                                                                                                                                                                                                                                                                                                                                                                                                                                                                                                                                                                                                                                                                                                                                                                                                                                                                                                                                                                                                                                                                                                                                                                                                                                                                                                                                                                                                                                                                                                                                                                                                                                                                                                                                                                                                                                                                                                                                                                                                                       |                                                                                                                                    |
| Consumption 110 Watt                                                                                                                                                                                                                                                                                                                                                                                                                                                                                                                                                                                                                                                                                                                                                                                                                                                                                                                                                                                                                                                                                                                                                                                                                                                                                                                                                                                                                                                                                                                                                                                                                                                                                                                                                                                                                                                                                                                                                                                                                                                                                                           |                                                                                                                                    |
| Weight 48.5 lbs                                                                                                                                                                                                                                                                                                                                                                                                                                                                                                                                                                                                                                                                                                                                                                                                                                                                                                                                                                                                                                                                                                                                                                                                                                                                                                                                                                                                                                                                                                                                                                                                                                                                                                                                                                                                                                                                                                                                                                                                                                                                                                                | 1/4<br>PERSONS OCEAN<br>ROWING<br>BOATS (INFLATABLE<br>BOAT 30/40 FEET<br>SAILBOAT 25/35 FEET<br>CATAMARAN 25/35 FEET<br>POWERBOAT |
| Second Se | BOATS BOAT SAILBOAT CATAMARAN POWERBOAT                                                                                            |