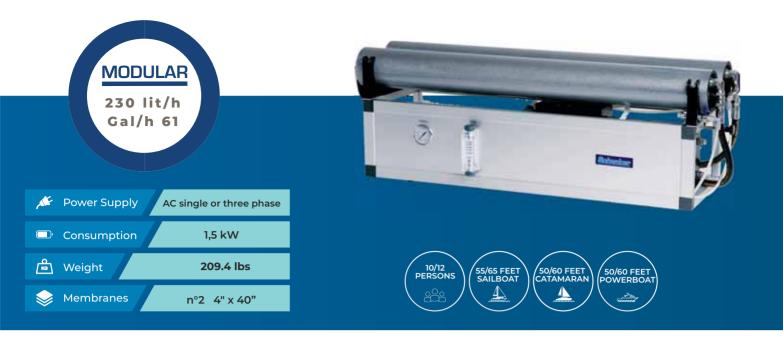

long membrane and separate components, will appeal if more onboard space is available. Finally the Modular's split membranes provide a more compact unit for higher outputs of up to 500 litres per hour. The Zen, Smart and Modular units can be supplied with a choice of either the Basic, Digital or Touch control panels. SMALL, LARGE OR XLARGE What size of watermaker should choose?

RANGE 35 - 60 - 100 - 150 230 - 300 - 500 litres/hour

| ZEN<br>30 lit/h<br>Gal/h 7.9                                                                                                                                                                                                                                                                                                                                                                                                                                                                                                                                                                                                                                                                                                                                                                                                                                                                                                                                                                                                                                                                                                                                                                                                                                                                                                                                                                                                                                                                                                                                                                                                                                                                                                                                                                                                                                                                                                                                                                                                                                                                                                   |                                                                                                                                    |
|--------------------------------------------------------------------------------------------------------------------------------------------------------------------------------------------------------------------------------------------------------------------------------------------------------------------------------------------------------------------------------------------------------------------------------------------------------------------------------------------------------------------------------------------------------------------------------------------------------------------------------------------------------------------------------------------------------------------------------------------------------------------------------------------------------------------------------------------------------------------------------------------------------------------------------------------------------------------------------------------------------------------------------------------------------------------------------------------------------------------------------------------------------------------------------------------------------------------------------------------------------------------------------------------------------------------------------------------------------------------------------------------------------------------------------------------------------------------------------------------------------------------------------------------------------------------------------------------------------------------------------------------------------------------------------------------------------------------------------------------------------------------------------------------------------------------------------------------------------------------------------------------------------------------------------------------------------------------------------------------------------------------------------------------------------------------------------------------------------------------------------|------------------------------------------------------------------------------------------------------------------------------------|
| F Power Supply 12 / 24 V                                                                                                                                                                                                                                                                                                                                                                                                                                                                                                                                                                                                                                                                                                                                                                                                                                                                                                                                                                                                                                                                                                                                                                                                                                                                                                                                                                                                                                                                                                                                                                                                                                                                                                                                                                                                                                                                                                                                                                                                                                                                                                       |                                                                                                                                    |
| Consumption 110 Watt                                                                                                                                                                                                                                                                                                                                                                                                                                                                                                                                                                                                                                                                                                                                                                                                                                                                                                                                                                                                                                                                                                                                                                                                                                                                                                                                                                                                                                                                                                                                                                                                                                                                                                                                                                                                                                                                                                                                                                                                                                                                                                           |                                                                                                                                    |
| Weight 48.5 lbs                                                                                                                                                                                                                                                                                                                                                                                                                                                                                                                                                                                                                                                                                                                                                                                                                                                                                                                                                                                                                                                                                                                                                                                                                                                                                                                                                                                                                                                                                                                                                                                                                                                                                                                                                                                                                                                                                                                                                                                                                                                                                                                | 1/4<br>PERSONS OCEAN<br>ROWING<br>BOATS (INFLATABLE<br>BOAT 30/40 FEET<br>SAILBOAT 25/35 FEET<br>CATAMARAN 25/35 FEET<br>POWERBOAT |
| Second Se | BOATS BOAT SAILBOAT CATAMARAN POWERBOAT                                                                                            |