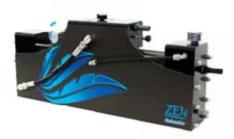

Quiet, small, light, efficient, affordable. Can be installed horizontally or upright. Very compact, fitting the smallest of spaces.

RANGE 30 - 50 - 100 - 150 litres/hour

The ZEN Twin is based on two independent watermakers, offers the possibility to operate both or just one machine.