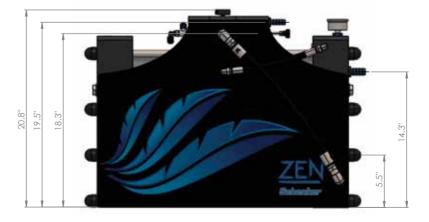

Quiet, small, light, efficient, affordable. Can be installed horizontally or upright. Very compact, fitting the smallest of spaces.

RANGE 30 - 50 - 100 - 150 litres/hour

The ZEN Twin is based on two independent watermakers, offers the possibility to operate both or just one machine.