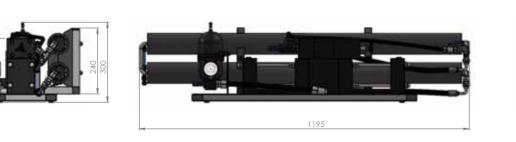

# Our watermakers

Light, single membrane. The ideal solution for those who prefer a simple and essential system.

RANGE 30 - 60 - 80 - 100 litres/hour

A very compact unit. Choice of output range to satisfy all needs.