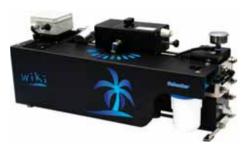

# Our watermakers

Wiki, a compact, portable, energy-efficient, Italian-designed watermaker. It doesn't require installation and can be put into operation in a few minutes, by connecting the pipes through practical quick-coupling fittings. 12-24 VDC, low power (110W), easy setup.