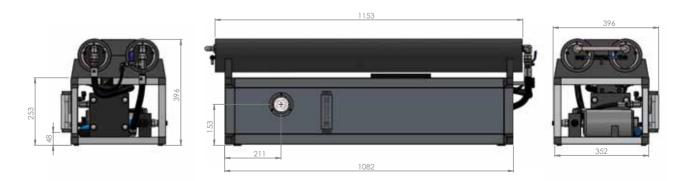

RANGE 200 - 300 litres/hour

RANGE 35 - 60 - 100 - 150 230 - 300 - 500 litres/hour

| ZEN<br>30 lit/h<br>Gal/h 7.9                                                                                                                                                                                                                                                                                                                                                                                                                                                                                                                                                                                                                                                                                                                                                                                                                                                                                                                                                                                                                                                                                                                                                                                                                                                                                                                                                                                                                                                                                                                                                                                                                                                                                                                                                                                                                                                                                                                                                                                                                                                                                                   |                                                                                                                                    |
|--------------------------------------------------------------------------------------------------------------------------------------------------------------------------------------------------------------------------------------------------------------------------------------------------------------------------------------------------------------------------------------------------------------------------------------------------------------------------------------------------------------------------------------------------------------------------------------------------------------------------------------------------------------------------------------------------------------------------------------------------------------------------------------------------------------------------------------------------------------------------------------------------------------------------------------------------------------------------------------------------------------------------------------------------------------------------------------------------------------------------------------------------------------------------------------------------------------------------------------------------------------------------------------------------------------------------------------------------------------------------------------------------------------------------------------------------------------------------------------------------------------------------------------------------------------------------------------------------------------------------------------------------------------------------------------------------------------------------------------------------------------------------------------------------------------------------------------------------------------------------------------------------------------------------------------------------------------------------------------------------------------------------------------------------------------------------------------------------------------------------------|------------------------------------------------------------------------------------------------------------------------------------|
| F Power Supply 12 / 24 V                                                                                                                                                                                                                                                                                                                                                                                                                                                                                                                                                                                                                                                                                                                                                                                                                                                                                                                                                                                                                                                                                                                                                                                                                                                                                                                                                                                                                                                                                                                                                                                                                                                                                                                                                                                                                                                                                                                                                                                                                                                                                                       |                                                                                                                                    |
| Consumption 110 Watt                                                                                                                                                                                                                                                                                                                                                                                                                                                                                                                                                                                                                                                                                                                                                                                                                                                                                                                                                                                                                                                                                                                                                                                                                                                                                                                                                                                                                                                                                                                                                                                                                                                                                                                                                                                                                                                                                                                                                                                                                                                                                                           |                                                                                                                                    |
| Weight 48.5 lbs                                                                                                                                                                                                                                                                                                                                                                                                                                                                                                                                                                                                                                                                                                                                                                                                                                                                                                                                                                                                                                                                                                                                                                                                                                                                                                                                                                                                                                                                                                                                                                                                                                                                                                                                                                                                                                                                                                                                                                                                                                                                                                                | 1/4<br>PERSONS OCEAN<br>ROWING<br>BOATS (INFLATABLE<br>BOAT 30/40 FEET<br>SAILBOAT 25/35 FEET<br>CATAMARAN 25/35 FEET<br>POWERBOAT |
| Second Se | BOATS BOAT SAILBOAT CATAMARAN POWERBOAT                                                                                            |