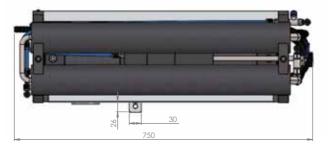

# Our watermakers

Light, single membrane. The ideal solution for those who prefer a simple and essential system.

RANGE 30 - 60 - 80 - 100 litres/hour

A very compact unit. Choice of output range to satisfy all needs.

RANGE 35 - 60 - 100 - 150 230 - 300 - 500 litres/hour

| ZEN<br>30 lit/h<br>Gal/h 7.9                                                                                                                                                                                                                                                                                                                                                                                                                                                                                                                                                                                                                                                                                                                                                                                                                                                                                                                                                                                                                                                                                                                                                                                                                                                                                                                                                                                                                                                                                                                                                                                                                                                                                                                                                                                                                                                                                                                                                                                                                                                                                                   |                                                                                                                                    |
|--------------------------------------------------------------------------------------------------------------------------------------------------------------------------------------------------------------------------------------------------------------------------------------------------------------------------------------------------------------------------------------------------------------------------------------------------------------------------------------------------------------------------------------------------------------------------------------------------------------------------------------------------------------------------------------------------------------------------------------------------------------------------------------------------------------------------------------------------------------------------------------------------------------------------------------------------------------------------------------------------------------------------------------------------------------------------------------------------------------------------------------------------------------------------------------------------------------------------------------------------------------------------------------------------------------------------------------------------------------------------------------------------------------------------------------------------------------------------------------------------------------------------------------------------------------------------------------------------------------------------------------------------------------------------------------------------------------------------------------------------------------------------------------------------------------------------------------------------------------------------------------------------------------------------------------------------------------------------------------------------------------------------------------------------------------------------------------------------------------------------------|------------------------------------------------------------------------------------------------------------------------------------|
| F Power Supply 12 / 24 V                                                                                                                                                                                                                                                                                                                                                                                                                                                                                                                                                                                                                                                                                                                                                                                                                                                                                                                                                                                                                                                                                                                                                                                                                                                                                                                                                                                                                                                                                                                                                                                                                                                                                                                                                                                                                                                                                                                                                                                                                                                                                                       |                                                                                                                                    |
| Consumption 110 Watt                                                                                                                                                                                                                                                                                                                                                                                                                                                                                                                                                                                                                                                                                                                                                                                                                                                                                                                                                                                                                                                                                                                                                                                                                                                                                                                                                                                                                                                                                                                                                                                                                                                                                                                                                                                                                                                                                                                                                                                                                                                                                                           |                                                                                                                                    |
| Weight 48.5 lbs                                                                                                                                                                                                                                                                                                                                                                                                                                                                                                                                                                                                                                                                                                                                                                                                                                                                                                                                                                                                                                                                                                                                                                                                                                                                                                                                                                                                                                                                                                                                                                                                                                                                                                                                                                                                                                                                                                                                                                                                                                                                                                                | 1/4<br>PERSONS OCEAN<br>ROWING<br>BOATS (INFLATABLE<br>BOAT 30/40 FEET<br>SAILBOAT 25/35 FEET<br>CATAMARAN 25/35 FEET<br>POWERBOAT |
| Second Se | BOATS BOAT SAILBOAT CATAMARAN POWERBOAT                                                                                            |