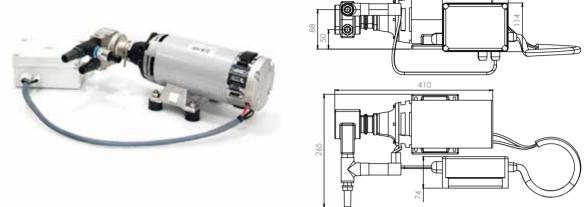

## Feed pumps

All watermakers in the 30-150 litres per hour range are fitted with a single feed pump. A choice of pump configurations offers flexible options when space is limited.

### Prepumps