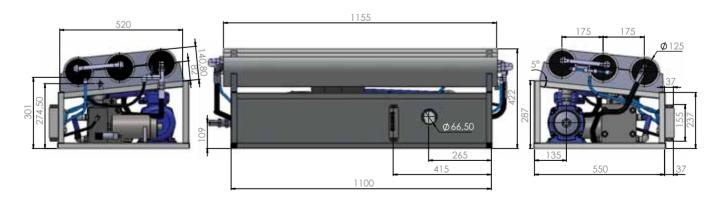

long membrane and separate components, will appeal if more onboard space is available. Finally the Modular's split membranes provide a more compact unit for higher outputs of up to 500 litres per hour. The Zen, Smart and Modular units can be supplied with a choice of either the Basic, Digital or Touch control panels. SMALL, LARGE OR XLARGE What size of watermaker should choose?

RANGE 35 - 60 - 100 - 150 230 - 300 - 500 litres/hour

| ZEN<br>30 lit/h<br>Gal/h 7.9                                                                                                                                                                                                                                                                                                                                                                                                                                                                                                                                                                                                                                                                                                                                                                                                                                                                                                                                                                                                                                                                                                                                                                                                                                                                                                                                                                                                                                                                                                                                                                                                                                                                                                                                                                                                                                                                                                                                                                                                                                                                                                   |                                                                                                                                    |
|--------------------------------------------------------------------------------------------------------------------------------------------------------------------------------------------------------------------------------------------------------------------------------------------------------------------------------------------------------------------------------------------------------------------------------------------------------------------------------------------------------------------------------------------------------------------------------------------------------------------------------------------------------------------------------------------------------------------------------------------------------------------------------------------------------------------------------------------------------------------------------------------------------------------------------------------------------------------------------------------------------------------------------------------------------------------------------------------------------------------------------------------------------------------------------------------------------------------------------------------------------------------------------------------------------------------------------------------------------------------------------------------------------------------------------------------------------------------------------------------------------------------------------------------------------------------------------------------------------------------------------------------------------------------------------------------------------------------------------------------------------------------------------------------------------------------------------------------------------------------------------------------------------------------------------------------------------------------------------------------------------------------------------------------------------------------------------------------------------------------------------|------------------------------------------------------------------------------------------------------------------------------------|
| F Power Supply 12 / 24 V                                                                                                                                                                                                                                                                                                                                                                                                                                                                                                                                                                                                                                                                                                                                                                                                                                                                                                                                                                                                                                                                                                                                                                                                                                                                                                                                                                                                                                                                                                                                                                                                                                                                                                                                                                                                                                                                                                                                                                                                                                                                                                       |                                                                                                                                    |
| Consumption 110 Watt                                                                                                                                                                                                                                                                                                                                                                                                                                                                                                                                                                                                                                                                                                                                                                                                                                                                                                                                                                                                                                                                                                                                                                                                                                                                                                                                                                                                                                                                                                                                                                                                                                                                                                                                                                                                                                                                                                                                                                                                                                                                                                           |                                                                                                                                    |
| Weight 48.5 lbs                                                                                                                                                                                                                                                                                                                                                                                                                                                                                                                                                                                                                                                                                                                                                                                                                                                                                                                                                                                                                                                                                                                                                                                                                                                                                                                                                                                                                                                                                                                                                                                                                                                                                                                                                                                                                                                                                                                                                                                                                                                                                                                | 1/4<br>PERSONS OCEAN<br>ROWING<br>BOATS (INFLATABLE<br>BOAT 30/40 FEET<br>SAILBOAT 25/35 FEET<br>CATAMARAN 25/35 FEET<br>POWERBOAT |
| Second Se | BOATS BOAT SAILBOAT CATAMARAN POWERBOAT                                                                                            |