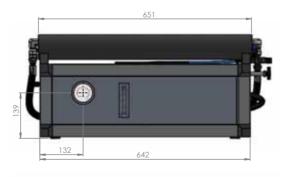

# Our watermakers

Light, single membrane. The ideal solution for those who prefer a simple and essential system.

RANGE 30 - 60 - 80 - 100 litres/hour

A very compact unit. Choice of output range to satisfy all needs.