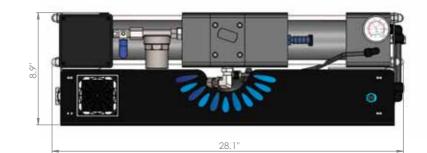

# Our watermakers

Wiki, a compact, portable, energy-efficient, Italian-designed watermaker. It doesn't require installation and can be put into operation in a few minutes, by connecting the pipes through practical quick-coupling fittings. 12-24 VDC, low power (110W), easy setup.