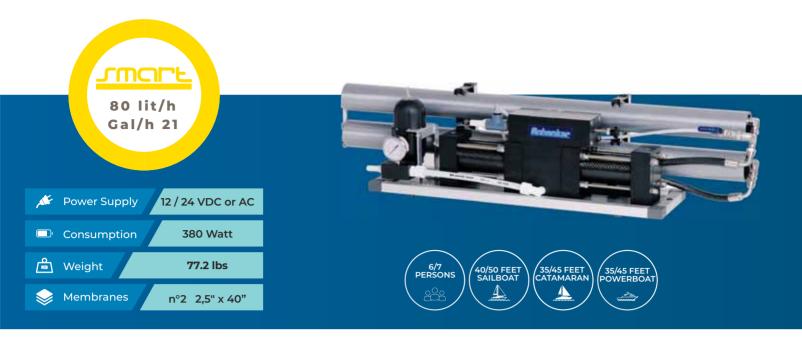

# Our watermakers

Light, single membrane. The ideal solution for those who prefer a simple and essential system.

RANGE 30 - 60 - 80 - 100 litres/hour

A very compact unit. Choice of output range to satisfy all needs.