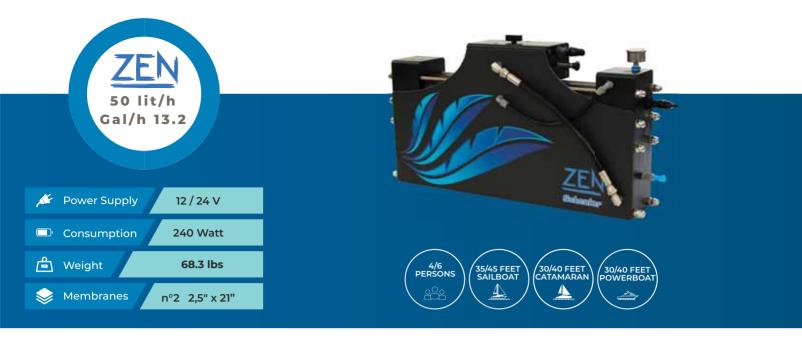

Quiet, small, light, efficient, affordable. Can be installed horizontally or upright. Very compact, fitting the smallest of spaces.

RANGE 30 - 50 - 100 - 150 litres/hour

The ZEN Twin is based on two independent watermakers, offers the possibility to operate both or just one machine.

RANGE 35 - 60 - 100 - 150 230 - 300 - 500 litres/hour

| ZEN<br>30 lit/h<br>Gal/h 7.9                                                                                                                                                                                                                                                                                                                                                                                                                                                                                                                                                                                                                                                                                                                                                                                                                                                                                                                                                                                                                                                                                                                                                                                                                                                                                                                                                                                                                                                                                                                                                                                                                                                                                                                                                                                                                                                                                                                                                                                                                                                                                                   |                                                                                                                                    |
|--------------------------------------------------------------------------------------------------------------------------------------------------------------------------------------------------------------------------------------------------------------------------------------------------------------------------------------------------------------------------------------------------------------------------------------------------------------------------------------------------------------------------------------------------------------------------------------------------------------------------------------------------------------------------------------------------------------------------------------------------------------------------------------------------------------------------------------------------------------------------------------------------------------------------------------------------------------------------------------------------------------------------------------------------------------------------------------------------------------------------------------------------------------------------------------------------------------------------------------------------------------------------------------------------------------------------------------------------------------------------------------------------------------------------------------------------------------------------------------------------------------------------------------------------------------------------------------------------------------------------------------------------------------------------------------------------------------------------------------------------------------------------------------------------------------------------------------------------------------------------------------------------------------------------------------------------------------------------------------------------------------------------------------------------------------------------------------------------------------------------------|------------------------------------------------------------------------------------------------------------------------------------|
| F Power Supply 12 / 24 V                                                                                                                                                                                                                                                                                                                                                                                                                                                                                                                                                                                                                                                                                                                                                                                                                                                                                                                                                                                                                                                                                                                                                                                                                                                                                                                                                                                                                                                                                                                                                                                                                                                                                                                                                                                                                                                                                                                                                                                                                                                                                                       |                                                                                                                                    |
| Consumption 110 Watt                                                                                                                                                                                                                                                                                                                                                                                                                                                                                                                                                                                                                                                                                                                                                                                                                                                                                                                                                                                                                                                                                                                                                                                                                                                                                                                                                                                                                                                                                                                                                                                                                                                                                                                                                                                                                                                                                                                                                                                                                                                                                                           |                                                                                                                                    |
| Weight 48.5 lbs                                                                                                                                                                                                                                                                                                                                                                                                                                                                                                                                                                                                                                                                                                                                                                                                                                                                                                                                                                                                                                                                                                                                                                                                                                                                                                                                                                                                                                                                                                                                                                                                                                                                                                                                                                                                                                                                                                                                                                                                                                                                                                                | 1/4<br>PERSONS OCEAN<br>ROWING<br>BOATS (INFLATABLE<br>BOAT 30/40 FEET<br>SAILBOAT 25/35 FEET<br>CATAMARAN 25/35 FEET<br>POWERBOAT |
| Second Se | BOATS BOAT SAILBOAT CATAMARAN POWERBOAT                                                                                            |