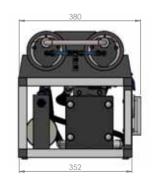

Quiet, small, light, efficient, affordable. Can be installed horizontally or upright. Very compact, fitting the smallest of spaces.

RANGE 30 - 50 - 100 - 150 litres/hour

The ZEN Twin is based on two independent watermakers, offers the possibility to operate both or just one machine.

# Our watermakers

Light, single membrane. The ideal solution for those who prefer a simple and essential system.

RANGE 30 - 60 - 80 - 100 litres/hour

A very compact unit. Choice of output range to satisfy all needs.