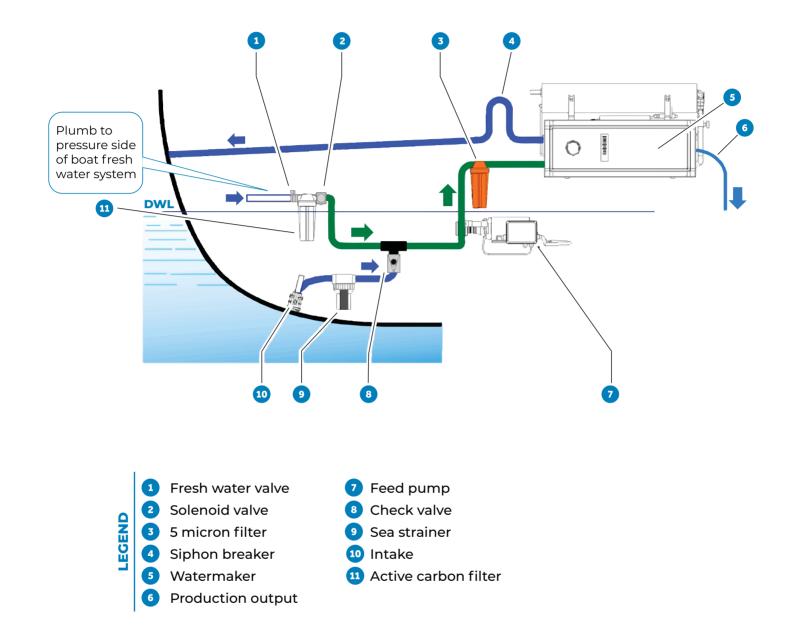

## **Typical installation**

## Feed pumps

All watermakers in the 30-150 litres per hour range are fitted with a single feed pump. A choice of pump configurations offers flexible options when space is limited.