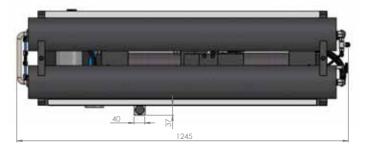

RANGE 200 - 300 litres/hour

RANGE 35 - 60 - 100 - 150 230 - 300 - 500 litres/hour

| ZEN<br>30 lit/h<br>Gal/h 7.9                                                                                                                                                                                                                                                                                                                                                                                                                                                                                                                                                                                                                                                                                                                                                                                                                                                                                                                                                                                                                                                                                                                                                                                                                                                                                                                                                                                                                                                                                                                                                                                                                                                                                                                                                                                                                                                                                                                                                                                                                                                                                                   |                                                                                                                                    |
|--------------------------------------------------------------------------------------------------------------------------------------------------------------------------------------------------------------------------------------------------------------------------------------------------------------------------------------------------------------------------------------------------------------------------------------------------------------------------------------------------------------------------------------------------------------------------------------------------------------------------------------------------------------------------------------------------------------------------------------------------------------------------------------------------------------------------------------------------------------------------------------------------------------------------------------------------------------------------------------------------------------------------------------------------------------------------------------------------------------------------------------------------------------------------------------------------------------------------------------------------------------------------------------------------------------------------------------------------------------------------------------------------------------------------------------------------------------------------------------------------------------------------------------------------------------------------------------------------------------------------------------------------------------------------------------------------------------------------------------------------------------------------------------------------------------------------------------------------------------------------------------------------------------------------------------------------------------------------------------------------------------------------------------------------------------------------------------------------------------------------------|------------------------------------------------------------------------------------------------------------------------------------|
| F Power Supply 12 / 24 V                                                                                                                                                                                                                                                                                                                                                                                                                                                                                                                                                                                                                                                                                                                                                                                                                                                                                                                                                                                                                                                                                                                                                                                                                                                                                                                                                                                                                                                                                                                                                                                                                                                                                                                                                                                                                                                                                                                                                                                                                                                                                                       |                                                                                                                                    |
| Consumption 110 Watt                                                                                                                                                                                                                                                                                                                                                                                                                                                                                                                                                                                                                                                                                                                                                                                                                                                                                                                                                                                                                                                                                                                                                                                                                                                                                                                                                                                                                                                                                                                                                                                                                                                                                                                                                                                                                                                                                                                                                                                                                                                                                                           |                                                                                                                                    |
| Weight 48.5 lbs                                                                                                                                                                                                                                                                                                                                                                                                                                                                                                                                                                                                                                                                                                                                                                                                                                                                                                                                                                                                                                                                                                                                                                                                                                                                                                                                                                                                                                                                                                                                                                                                                                                                                                                                                                                                                                                                                                                                                                                                                                                                                                                | 1/4<br>PERSONS OCEAN<br>ROWING<br>BOATS (INFLATABLE<br>BOAT 30/40 FEET<br>SAILBOAT 25/35 FEET<br>CATAMARAN 25/35 FEET<br>POWERBOAT |
| Second Se | BOATS BOAT SAILBOAT CATAMARAN POWERBOAT                                                                                            |