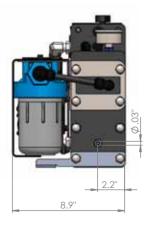

## Feed pumps

All watermakers in the 30-150 litres per hour range are fitted with a single feed pump. A choice of pump configurations offers flexible options when space is limited.