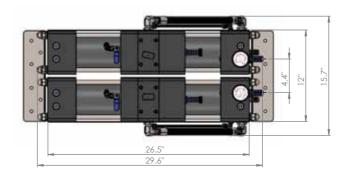

Quiet, small, light, efficient, affordable. Can be installed horizontally or upright. Very compact, fitting the smallest of spaces.

RANGE 30 - 50 - 100 - 150 litres/hour

The ZEN Twin is based on two independent watermakers, offers the possibility to operate both or just one machine.

RANGE 200 - 300 litres/hour