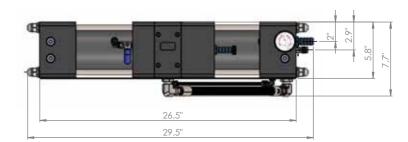

The new compact Zen, with its clean looks, ultra-flat design and minimal external fittings, is a perfect choice where onboard space is limited or you want the latest in watermaker design. Alternatively the more traditional Smart design, with its single

Quiet, small, light, efficient, affordable. Can be installed horizontally or upright. Very compact, fitting the smallest of spaces.

RANGE 30 - 50 - 100 - 150 litres/hour

The ZEN Twin is based on two independent watermakers, offers the possibility to operate both or just one machine.