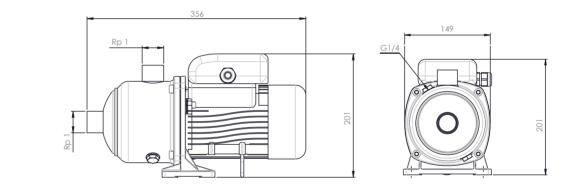

## Feed pumps

All watermakers in the 30-150 litres per hour range are fitted with a single feed pump. A choice of pump configurations offers flexible options when space is limited.

### Prepumps