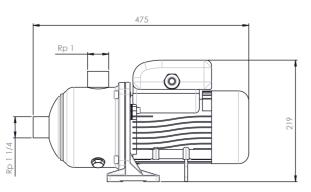

## Feed pumps

All watermakers in the 30-150 litres per hour range are fitted with a single feed pump. A choice of pump configurations offers flexible options when space is limited.

### Prepumps