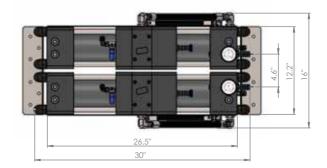

long membrane and separate components, will appeal if more onboard space is available. Finally the Modular's split membranes provide a more compact unit for higher outputs of up to 500 litres per hour. The Zen, Smart and Modular units can be supplied with a choice of either the Basic, Digital or Touch control panels. SMALL, LARGE OR XLARGE What size of watermaker should choose?

# Our watermakers

Light, single membrane. The ideal solution for those who prefer a simple and essential system.

RANGE 30 - 60 - 80 - 100 litres/hour

A very compact unit. Choice of output range to satisfy all needs.