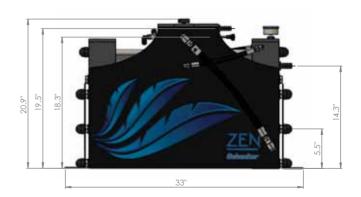

The new compact Zen, with its clean looks, ultra-flat design and minimal external fittings, is a perfect choice where onboard space is limited or you want the latest in watermaker design. Alternatively the more traditional Smart design, with its single

Quiet, small, light, efficient, affordable. Can be installed horizontally or upright. Very compact, fitting the smallest of spaces.

RANGE 30 - 50 - 100 - 150 litres/hour

The ZEN Twin is based on two independent watermakers, offers the possibility to operate both or just one machine.