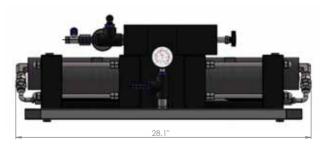

RANGE 200 - 300 litres/hour

RANGE 35 - 60 - 100 - 150 230 - 300 - 500 litres/hour

| ZEN<br>30 lit/h<br>Gal/h 7.9                                                                                                                                                                                                                                                                                                                                                                                                                                                                                                                                                                                                                                                                                                                                                                                                                                                                                                                                                                                                                                                                                                                                                                                                                                                                                                                                                                                                                                                                                                                                                                                                                                                                                                                                                                                                                                                                                                                                                                                                                                                                                                   |                                                                                                                                    |
|--------------------------------------------------------------------------------------------------------------------------------------------------------------------------------------------------------------------------------------------------------------------------------------------------------------------------------------------------------------------------------------------------------------------------------------------------------------------------------------------------------------------------------------------------------------------------------------------------------------------------------------------------------------------------------------------------------------------------------------------------------------------------------------------------------------------------------------------------------------------------------------------------------------------------------------------------------------------------------------------------------------------------------------------------------------------------------------------------------------------------------------------------------------------------------------------------------------------------------------------------------------------------------------------------------------------------------------------------------------------------------------------------------------------------------------------------------------------------------------------------------------------------------------------------------------------------------------------------------------------------------------------------------------------------------------------------------------------------------------------------------------------------------------------------------------------------------------------------------------------------------------------------------------------------------------------------------------------------------------------------------------------------------------------------------------------------------------------------------------------------------|------------------------------------------------------------------------------------------------------------------------------------|
| F Power Supply 12 / 24 V                                                                                                                                                                                                                                                                                                                                                                                                                                                                                                                                                                                                                                                                                                                                                                                                                                                                                                                                                                                                                                                                                                                                                                                                                                                                                                                                                                                                                                                                                                                                                                                                                                                                                                                                                                                                                                                                                                                                                                                                                                                                                                       |                                                                                                                                    |
| Consumption 110 Watt                                                                                                                                                                                                                                                                                                                                                                                                                                                                                                                                                                                                                                                                                                                                                                                                                                                                                                                                                                                                                                                                                                                                                                                                                                                                                                                                                                                                                                                                                                                                                                                                                                                                                                                                                                                                                                                                                                                                                                                                                                                                                                           |                                                                                                                                    |
| Weight 48.5 lbs                                                                                                                                                                                                                                                                                                                                                                                                                                                                                                                                                                                                                                                                                                                                                                                                                                                                                                                                                                                                                                                                                                                                                                                                                                                                                                                                                                                                                                                                                                                                                                                                                                                                                                                                                                                                                                                                                                                                                                                                                                                                                                                | 1/4<br>PERSONS OCEAN<br>ROWING<br>BOATS (INFLATABLE<br>BOAT 30/40 FEET<br>SAILBOAT 25/35 FEET<br>CATAMARAN 25/35 FEET<br>POWERBOAT |
| Second Se | BOATS BOAT SAILBOAT CATAMARAN POWERBOAT                                                                                            |