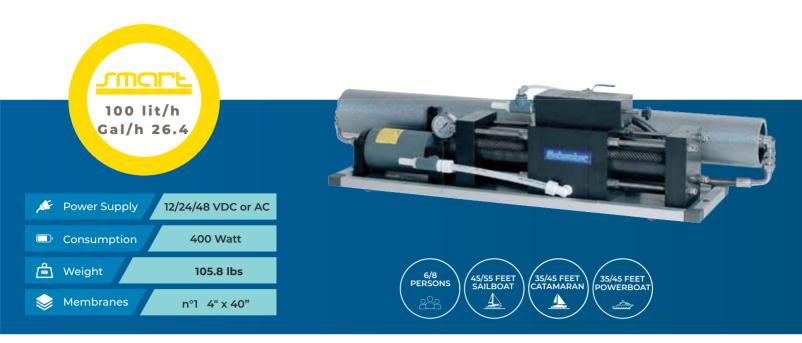

# Our watermakers

Light, single membrane. The ideal solution for those who prefer a simple and essential system.

RANGE 30 - 60 - 80 - 100 litres/hour

A very compact unit. Choice of output range to satisfy all needs.

RANGE 35 - 60 - 100 - 150 230 - 300 - 500 litres/hour

| ZEN<br>30 lit/h<br>Gal/h 7.9                                                                                                                                                                                                                                                                                                                                                                                                                                                                                                                                                                                                                                                                                                                                                                                                                                                                                                                                                                                                                                                                                                                                                                                                                                                                                                                                                                                                                                                                                                                                                                                                                                                                                                                                                                                                                                                                                                                                                                                                                                                                                                   |                                                                                                                                    |
|--------------------------------------------------------------------------------------------------------------------------------------------------------------------------------------------------------------------------------------------------------------------------------------------------------------------------------------------------------------------------------------------------------------------------------------------------------------------------------------------------------------------------------------------------------------------------------------------------------------------------------------------------------------------------------------------------------------------------------------------------------------------------------------------------------------------------------------------------------------------------------------------------------------------------------------------------------------------------------------------------------------------------------------------------------------------------------------------------------------------------------------------------------------------------------------------------------------------------------------------------------------------------------------------------------------------------------------------------------------------------------------------------------------------------------------------------------------------------------------------------------------------------------------------------------------------------------------------------------------------------------------------------------------------------------------------------------------------------------------------------------------------------------------------------------------------------------------------------------------------------------------------------------------------------------------------------------------------------------------------------------------------------------------------------------------------------------------------------------------------------------|------------------------------------------------------------------------------------------------------------------------------------|
| F Power Supply 12 / 24 V                                                                                                                                                                                                                                                                                                                                                                                                                                                                                                                                                                                                                                                                                                                                                                                                                                                                                                                                                                                                                                                                                                                                                                                                                                                                                                                                                                                                                                                                                                                                                                                                                                                                                                                                                                                                                                                                                                                                                                                                                                                                                                       |                                                                                                                                    |
| Consumption 110 Watt                                                                                                                                                                                                                                                                                                                                                                                                                                                                                                                                                                                                                                                                                                                                                                                                                                                                                                                                                                                                                                                                                                                                                                                                                                                                                                                                                                                                                                                                                                                                                                                                                                                                                                                                                                                                                                                                                                                                                                                                                                                                                                           |                                                                                                                                    |
| Weight 48.5 lbs                                                                                                                                                                                                                                                                                                                                                                                                                                                                                                                                                                                                                                                                                                                                                                                                                                                                                                                                                                                                                                                                                                                                                                                                                                                                                                                                                                                                                                                                                                                                                                                                                                                                                                                                                                                                                                                                                                                                                                                                                                                                                                                | 1/4<br>PERSONS OCEAN<br>ROWING<br>BOATS (INFLATABLE<br>BOAT 30/40 FEET<br>SAILBOAT 25/35 FEET<br>CATAMARAN 25/35 FEET<br>POWERBOAT |
| Second Se | BOATS BOAT SAILBOAT CATAMARAN POWERBOAT                                                                                            |