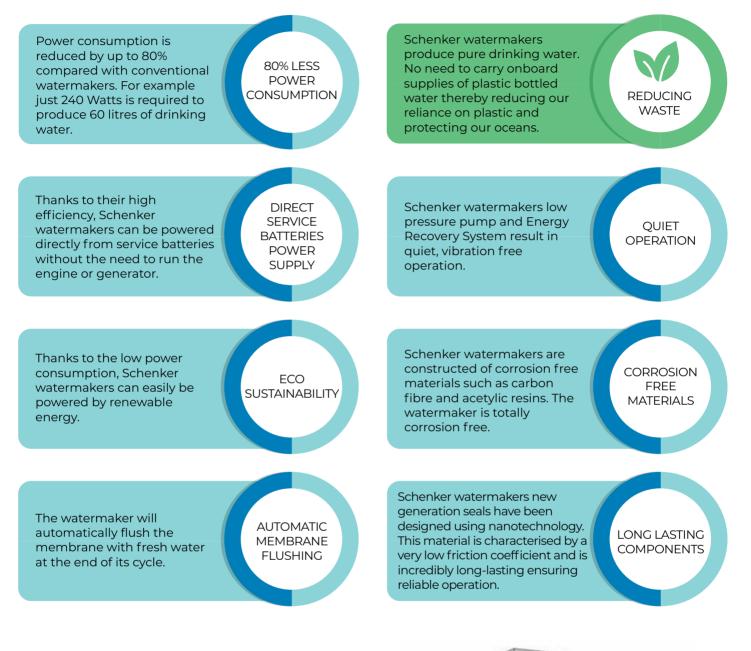

#### Our innovation

Schenker uses a low-pressure feed pump. The pressure is then increased using our new patented Energy Recovery System, powered by the waste water from the reverse osmosis process. This reduces the power consumption by up to 80% compared with conventional watermakers.

#### WORKING PRINCIPLE

Schenker uses a low-pressure feed pump. The pressure is then increased using its new, patented Energy Recovery System powered by the waste water from the reverse osmosis process.. This results in very high-energy efficiency with typical power consumption of only 4 Watts per litre of drinking water produced.

# Should I choose a dc or ac watermaker?

All Schenker watermakers are fitted with an Energy Recovery System, reducing the power consumption by up to 80% compared with conventional watermakers . The 30 and 50 litre per hour units are available in DC only. Units from 60 to 150 litres per hour are available in both DC and AC, and the higher output units are AC. The quiet operation of Schenker's watermakers allows you to opt for a smaller output unit that can operate for longer periods to produce the amount of water you need.