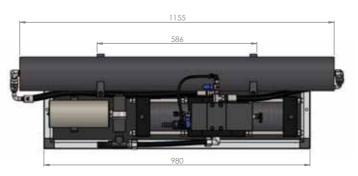

long membrane and separate components, will appeal if more onboard space is available. Finally the Modular's split membranes provide a more compact unit for higher outputs of up to 500 litres per hour. The Zen, Smart and Modular units can be supplied with a choice of either the Basic, Digital or Touch control panels. SMALL, LARGE OR XLARGE What size of watermaker should choose?

## Feed pumps

All watermakers in the 30-150 litres per hour range are fitted with a single feed pump. A choice of pump configurations offers flexible options when space is limited.