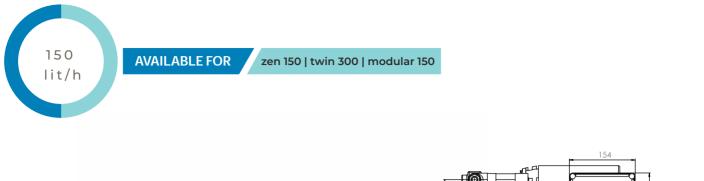

Quiet, small, light, efficient, affordable. Can be installed horizontally or upright. Very compact, fitting the smallest of spaces.

RANGE 30 - 50 - 100 - 150 litres/hour

The ZEN Twin is based on two independent watermakers, offers the possibility to operate both or just one machine.

RANGE 35 - 60 - 100 - 150 230 - 300 - 500 litres/hour

| ZEN<br>30 lit/h<br>Gal/h 7.9                                                                                                                                                                                                                                                                                                                                                                                                                                                                                                                                                                                                                                                                                                                                                                                                                                                                                                                                                                                                                                                                                                                                                                                                                                                                                                                                                                                                                                                                                                                                                                                                                                                                                                                                                                                                                                                                                                                                                                                                                                                                                                   |                                                                                                                                    |
|--------------------------------------------------------------------------------------------------------------------------------------------------------------------------------------------------------------------------------------------------------------------------------------------------------------------------------------------------------------------------------------------------------------------------------------------------------------------------------------------------------------------------------------------------------------------------------------------------------------------------------------------------------------------------------------------------------------------------------------------------------------------------------------------------------------------------------------------------------------------------------------------------------------------------------------------------------------------------------------------------------------------------------------------------------------------------------------------------------------------------------------------------------------------------------------------------------------------------------------------------------------------------------------------------------------------------------------------------------------------------------------------------------------------------------------------------------------------------------------------------------------------------------------------------------------------------------------------------------------------------------------------------------------------------------------------------------------------------------------------------------------------------------------------------------------------------------------------------------------------------------------------------------------------------------------------------------------------------------------------------------------------------------------------------------------------------------------------------------------------------------|------------------------------------------------------------------------------------------------------------------------------------|
| F Power Supply 12 / 24 V                                                                                                                                                                                                                                                                                                                                                                                                                                                                                                                                                                                                                                                                                                                                                                                                                                                                                                                                                                                                                                                                                                                                                                                                                                                                                                                                                                                                                                                                                                                                                                                                                                                                                                                                                                                                                                                                                                                                                                                                                                                                                                       |                                                                                                                                    |
| Consumption 110 Watt                                                                                                                                                                                                                                                                                                                                                                                                                                                                                                                                                                                                                                                                                                                                                                                                                                                                                                                                                                                                                                                                                                                                                                                                                                                                                                                                                                                                                                                                                                                                                                                                                                                                                                                                                                                                                                                                                                                                                                                                                                                                                                           |                                                                                                                                    |
| Weight 48.5 lbs                                                                                                                                                                                                                                                                                                                                                                                                                                                                                                                                                                                                                                                                                                                                                                                                                                                                                                                                                                                                                                                                                                                                                                                                                                                                                                                                                                                                                                                                                                                                                                                                                                                                                                                                                                                                                                                                                                                                                                                                                                                                                                                | 1/4<br>PERSONS OCEAN<br>ROWING<br>BOATS (INFLATABLE<br>BOAT 30/40 FEET<br>SAILBOAT 25/35 FEET<br>CATAMARAN 25/35 FEET<br>POWERBOAT |
| Second Se | BOATS BOAT SAILBOAT CATAMARAN POWERBOAT                                                                                            |