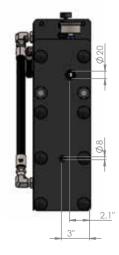

Quiet, small, light, efficient, affordable. Can be installed horizontally or upright. Very compact, fitting the smallest of spaces.

RANGE 30 - 50 - 100 - 150 litres/hour

The ZEN Twin is based on two independent watermakers, offers the possibility to operate both or just one machine.