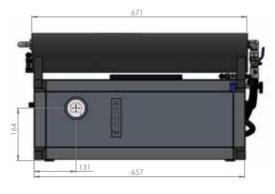

long membrane and separate components, will appeal if more onboard space is available. Finally the Modular's split membranes provide a more compact unit for higher outputs of up to 500 litres per hour. The Zen, Smart and Modular units can be supplied with a choice of either the Basic, Digital or Touch control panels. SMALL, LARGE OR XLARGE What size of watermaker should choose?