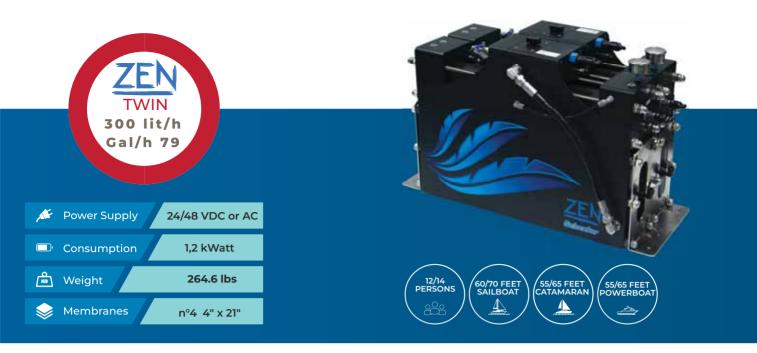

Quiet, small, light, efficient, affordable. Can be installed horizontally or upright. Very compact, fitting the smallest of spaces.

RANGE 30 - 50 - 100 - 150 litres/hour

The ZEN Twin is based on two independent watermakers, offers the possibility to operate both or just one machine.

RANGE 200 - 300 litres/hour