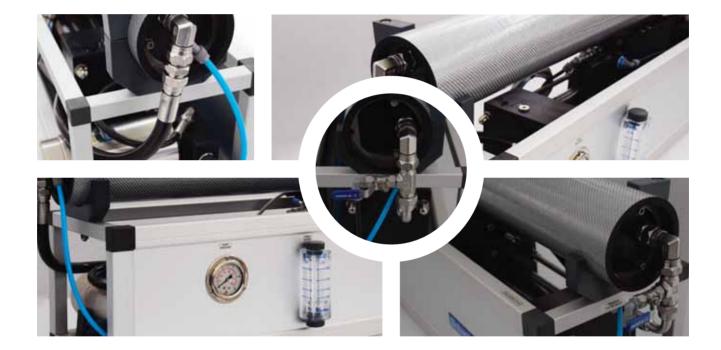

## Feed pumps

All watermakers in the 30-150 litres per hour range are fitted with a single feed pump. A choice of pump configurations offers flexible options when space is limited.

### Prepumps