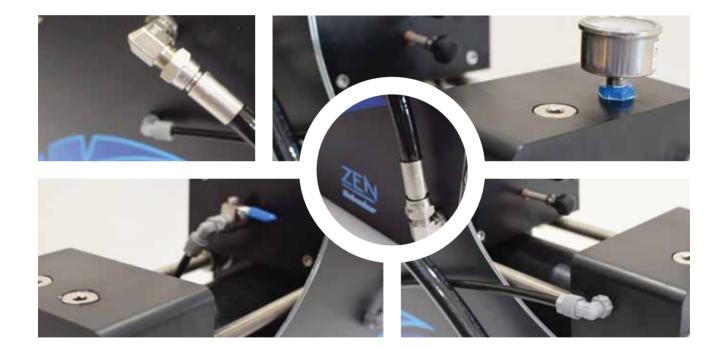

Quiet, small, light, efficient, affordable. Can be installed horizontally or upright. Very compact, fitting the smallest of spaces.

RANGE 30 - 50 - 100 - 150 litres/hour

The ZEN Twin is based on two independent watermakers, offers the possibility to operate both or just one machine.

## **Typical installation**