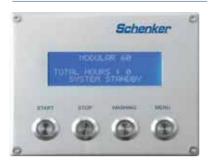

#### DIGITAL

#### **Functions:**

- Remote Start/Stop
- Timer
- Automatic flushing
- Intensive flushing
- Periodic flushing
- Hours counter
- Automatic start up
- Assisted maintenance
- Salinity monitoring (optional)
- Control from tank level switches

#### Dimension: 5.3" x 4.5"

#### Avaialable for:

- Smart 30, 60, 80, 100
- Modular 35, 60, 100, 150, 230, 300, 500