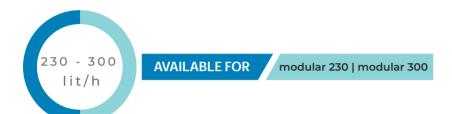

long membrane and separate components, will appeal if more onboard space is available. Finally the Modular's split membranes provide a more compact unit for higher outputs of up to 500 litres per hour. The Zen, Smart and Modular units can be supplied with a choice of either the Basic, Digital or Touch control panels. SMALL, LARGE OR XLARGE What size of watermaker should choose?

RANGE 35 - 60 - 100 - 150 230 - 300 - 500 litres/hour

| ZEN<br>30 lit/h<br>Gal/h 7.9                                                                                                                                                                                                                                                                                                                                                                                                                                                                                                                                                                                                                                                                                                                                                                                                                                                                                                                                                                                                                                                                                                                                                                                                                                                                                                                                                                                                                                                                                                                                                                                                                                                                                                                                                                                                                                                                                                                                                                                                                                                                                                   |                                                                                                                                    |
|--------------------------------------------------------------------------------------------------------------------------------------------------------------------------------------------------------------------------------------------------------------------------------------------------------------------------------------------------------------------------------------------------------------------------------------------------------------------------------------------------------------------------------------------------------------------------------------------------------------------------------------------------------------------------------------------------------------------------------------------------------------------------------------------------------------------------------------------------------------------------------------------------------------------------------------------------------------------------------------------------------------------------------------------------------------------------------------------------------------------------------------------------------------------------------------------------------------------------------------------------------------------------------------------------------------------------------------------------------------------------------------------------------------------------------------------------------------------------------------------------------------------------------------------------------------------------------------------------------------------------------------------------------------------------------------------------------------------------------------------------------------------------------------------------------------------------------------------------------------------------------------------------------------------------------------------------------------------------------------------------------------------------------------------------------------------------------------------------------------------------------|------------------------------------------------------------------------------------------------------------------------------------|
| F Power Supply 12 / 24 V                                                                                                                                                                                                                                                                                                                                                                                                                                                                                                                                                                                                                                                                                                                                                                                                                                                                                                                                                                                                                                                                                                                                                                                                                                                                                                                                                                                                                                                                                                                                                                                                                                                                                                                                                                                                                                                                                                                                                                                                                                                                                                       |                                                                                                                                    |
| Consumption 110 Watt                                                                                                                                                                                                                                                                                                                                                                                                                                                                                                                                                                                                                                                                                                                                                                                                                                                                                                                                                                                                                                                                                                                                                                                                                                                                                                                                                                                                                                                                                                                                                                                                                                                                                                                                                                                                                                                                                                                                                                                                                                                                                                           |                                                                                                                                    |
| Weight 48.5 lbs                                                                                                                                                                                                                                                                                                                                                                                                                                                                                                                                                                                                                                                                                                                                                                                                                                                                                                                                                                                                                                                                                                                                                                                                                                                                                                                                                                                                                                                                                                                                                                                                                                                                                                                                                                                                                                                                                                                                                                                                                                                                                                                | 1/4<br>PERSONS OCEAN<br>ROWING<br>BOATS (INFLATABLE<br>BOAT 30/40 FEET<br>SAILBOAT 25/35 FEET<br>CATAMARAN 25/35 FEET<br>POWERBOAT |
| Second Se | BOATS BOAT SAILBOAT CATAMARAN POWERBOAT                                                                                            |