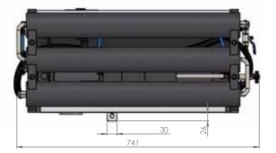

| 1/4<br>PERSONS OCEAN<br>ROWING<br>BOATS (INFLATABLE<br>BOAT 30/40 FEET<br>SAILBOAT 25/35 FEET<br>CATAMARAN 25/35 FEET<br>POWERBOAT |
| Second Se | BOATS BOAT SAILBOAT CATAMARAN POWERBOAT                                                                                            |

































































































































































### **Remote panels**

#### BASIC



#### **Functions:**

- Start/stop
- Back flush
- Timer

#### Dimension: 3.9" x 2.6"

#### Avaialable for:

- Zen 30, 50, 100, 150
- Smart 30, 60, 80, 100
- Modular 35, 60, 100

#### DIGITAL



#### **Functions:**

- Remote Start/Stop
- Timer
- Automatic flushing
- Intensive flushing
- Periodic flushing
- Hours counter
- Automatic start up
- Assisted maintenance
- Salinity monitoring (optional)
- Control from tank level switches

#### Dimension: 5.3" x 4.5"

#### Avaialable for:

- Smart 30, 60, 80, 100
- Modular 35, 60, 100, 150, 230, 300, 500

#### TOUCH



#### Functions:

- Remote Start/Stop
- Timer
- Automatic flushing
- Intensive flushing
- Periodic flushing
- Hours counter
- Automatic start up
- Assisted