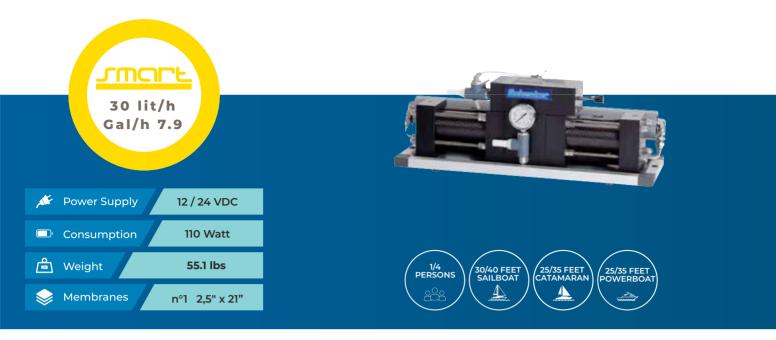

# Our watermakers

Light, single membrane. The ideal solution for those who prefer a simple and essential system.

RANGE 30 - 60 - 80 - 100 litres/hour

A very compact unit. Choice of output range to satisfy all needs.

RANGE 35 - 60 - 100 - 150 230 - 300 - 500 litres/hour

| ZEN<br>30 lit/h<br>Gal/h 7.9                                                                                                                                                                                                                                                                                                                                                                                                                                                                                                                                                                                                                                                                                                                                                                                                                                                                                                                                                                                                                                                                                                                                                                                                                                                                                                                                                                                                                                                                                                                                                                                                                                                                                                                                                                                                                                                                                                                                                                                                                                                                                                   |                                                                                                                                    |
|--------------------------------------------------------------------------------------------------------------------------------------------------------------------------------------------------------------------------------------------------------------------------------------------------------------------------------------------------------------------------------------------------------------------------------------------------------------------------------------------------------------------------------------------------------------------------------------------------------------------------------------------------------------------------------------------------------------------------------------------------------------------------------------------------------------------------------------------------------------------------------------------------------------------------------------------------------------------------------------------------------------------------------------------------------------------------------------------------------------------------------------------------------------------------------------------------------------------------------------------------------------------------------------------------------------------------------------------------------------------------------------------------------------------------------------------------------------------------------------------------------------------------------------------------------------------------------------------------------------------------------------------------------------------------------------------------------------------------------------------------------------------------------------------------------------------------------------------------------------------------------------------------------------------------------------------------------------------------------------------------------------------------------------------------------------------------------------------------------------------------------|------------------------------------------------------------------------------------------------------------------------------------|
| F Power Supply 12 / 24 V                                                                                                                                                                                                                                                                                                                                                                                                                                                                                                                                                                                                                                                                                                                                                                                                                                                                                                                                                                                                                                                                                                                                                                                                                                                                                                                                                                                                                                                                                                                                                                                                                                                                                                                                                                                                                                                                                                                                                                                                                                                                                                       |                                                                                                                                    |
| Consumption 110 Watt                                                                                                                                                                                                                                                                                                                                                                                                                                                                                                                                                                                                                                                                                                                                                                                                                                                                                                                                                                                                                                                                                                                                                                                                                                                                                                                                                                                                                                                                                                                                                                                                                                                                                                                                                                                                                                                                                                                                                                                                                                                                                                           |                                                                                                                                    |
| Weight 48.5 lbs                                                                                                                                                                                                                                                                                                                                                                                                                                                                                                                                                                                                                                                                                                                                                                                                                                                                                                                                                                                                                                                                                                                                                                                                                                                                                                                                                                                                                                                                                                                                                                                                                                                                                                                                                                                                                                                                                                                                                                                                                                                                                                                | 1/4<br>PERSONS OCEAN<br>ROWING<br>BOATS (INFLATABLE<br>BOAT 30/40 FEET<br>SAILBOAT 25/35 FEET<br>CATAMARAN 25/35 FEET<br>POWERBOAT |
| Second Se | BOATS BOAT SAILBOAT CATAMARAN POWERBOAT                                                                                            |