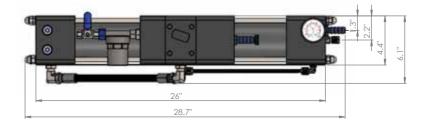

Quiet, small, light, efficient, affordable. Can be installed horizontally or upright. Very compact, fitting the smallest of spaces.

RANGE 30 - 50 - 100 - 150 litres/hour

The ZEN Twin is based on two independent watermakers, offers the possibility to operate both or just one machine.

RANGE 35 - 60 - 100 - 150 230 - 300 - 500 litres/hour

| ZEN<br>30 lit/h<br>Gal/h 7.9                                                                                                                                                                                                                                                                                                                                                                                                                                                                                                                                                                                                                                                                                                                                                                                                                                                                                                                                                                                                                                                                                                                                                                                                                                                                                                                                                                                                                                                                                                                                                                                                                                                                                                                                                                                                                                                                                                                                                                                                                                                                                                   |                                                                                                                                    |
|--------------------------------------------------------------------------------------------------------------------------------------------------------------------------------------------------------------------------------------------------------------------------------------------------------------------------------------------------------------------------------------------------------------------------------------------------------------------------------------------------------------------------------------------------------------------------------------------------------------------------------------------------------------------------------------------------------------------------------------------------------------------------------------------------------------------------------------------------------------------------------------------------------------------------------------------------------------------------------------------------------------------------------------------------------------------------------------------------------------------------------------------------------------------------------------------------------------------------------------------------------------------------------------------------------------------------------------------------------------------------------------------------------------------------------------------------------------------------------------------------------------------------------------------------------------------------------------------------------------------------------------------------------------------------------------------------------------------------------------------------------------------------------------------------------------------------------------------------------------------------------------------------------------------------------------------------------------------------------------------------------------------------------------------------------------------------------------------------------------------------------|------------------------------------------------------------------------------------------------------------------------------------|
| F Power Supply 12 / 24 V                                                                                                                                                                                                                                                                                                                                                                                                                                                                                                                                                                                                                                                                                                                                                                                                                                                                                                                                                                                                                                                                                                                                                                                                                                                                                                                                                                                                                                                                                                                                                                                                                                                                                                                                                                                                                                                                                                                                                                                                                                                                                                       |                                                                                                                                    |
| Consumption 110 Watt                                                                                                                                                                                                                                                                                                                                                                                                                                                                                                                                                                                                                                                                                                                                                                                                                                                                                                                                                                                                                                                                                                                                                                                                                                                                                                                                                                                                                                                                                                                                                                                                                                                                                                                                                                                                                                                                                                                                                                                                                                                                                                           |                                                                                                                                    |
| Weight 48.5 lbs                                                                                                                                                                                                                                                                                                                                                                                                                                                                                                                                                                                                                                                                                                                                                                                                                                                                                                                                                                                                                                                                                                                                                                                                                                                                                                                                                                                                                                                                                                                                                                                                                                                                                                                                                                                                                                                                                                                                                                                                                                                                                                                | 1/4<br>PERSONS OCEAN<br>ROWING<br>BOATS (INFLATABLE<br>BOAT 30/40 FEET<br>SAILBOAT 25/35 FEET<br>CATAMARAN 25/35 FEET<br>POWERBOAT |
| Second Se | BOATS BOAT SAILBOAT CATAMARAN POWERBOAT                                                                                            |