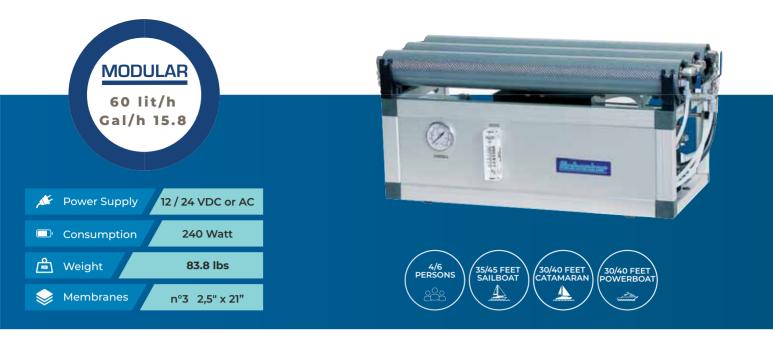

# Our watermakers

Light, single membrane. The ideal solution for those who prefer a simple and essential system.

RANGE 30 - 60 - 80 - 100 litres/hour

A very compact unit. Choice of output range to satisfy all needs.

RANGE 35 - 60 - 100 - 150 230 - 300 - 500 litres/hour

| ZEN<br>30 lit/h<br>Gal/h 7.9                                                                                                                                                                                                                                                                                                                                                                                                                                                                                                                                                                                                                                                                                                                                                                                                                                                                                                                                                                                                                                                                                                                                                                                                                                                                                                                                                                                                                                                                                                                                                                                                                                                                                                                                                                                                                                                                                                                                                                                                                                                                                                   |                                                                                                                                    |
|--------------------------------------------------------------------------------------------------------------------------------------------------------------------------------------------------------------------------------------------------------------------------------------------------------------------------------------------------------------------------------------------------------------------------------------------------------------------------------------------------------------------------------------------------------------------------------------------------------------------------------------------------------------------------------------------------------------------------------------------------------------------------------------------------------------------------------------------------------------------------------------------------------------------------------------------------------------------------------------------------------------------------------------------------------------------------------------------------------------------------------------------------------------------------------------------------------------------------------------------------------------------------------------------------------------------------------------------------------------------------------------------------------------------------------------------------------------------------------------------------------------------------------------------------------------------------------------------------------------------------------------------------------------------------------------------------------------------------------------------------------------------------------------------------------------------------------------------------------------------------------------------------------------------------------------------------------------------------------------------------------------------------------------------------------------------------------------------------------------------------------|------------------------------------------------------------------------------------------------------------------------------------|
| F Power Supply 12 / 24 V                                                                                                                                                                                                                                                                                                                                                                                                                                                                                                                                                                                                                                                                                                                                                                                                                                                                                                                                                                                                                                                                                                                                                                                                                                                                                                                                                                                                                                                                                                                                                                                                                                                                                                                                                                                                                                                                                                                                                                                                                                                                                                       |                                                                                                                                    |
| Consumption 110 Watt                                                                                                                                                                                                                                                                                                                                                                                                                                                                                                                                                                                                                                                                                                                                                                                                                                                                                                                                                                                                                                                                                                                                                                                                                                                                                                                                                                                                                                                                                                                                                                                                                                                                                                                                                                                                                                                                                                                                                                                                                                                                                                           |                                                                                                                                    |
| Weight 48.5 lbs                                                                                                                                                                                                                                                                                                                                                                                                                                                                                                                                                                                                                                                                                                                                                                                                                                                                                                                                                                                                                                                                                                                                                                                                                                                                                                                                                                                                                                                                                                                                                                                                                                                                                                                                                                                                                                                                                                                                                                                                                                                                                                                | 1/4<br>PERSONS OCEAN<br>ROWING<br>BOATS (INFLATABLE<br>BOAT 30/40 FEET<br>SAILBOAT 25/35 FEET<br>CATAMARAN 25/35 FEET<br>POWERBOAT |
| Second Se | BOATS BOAT SAILBOAT CATAMARAN POWERBOAT                                                                                            |