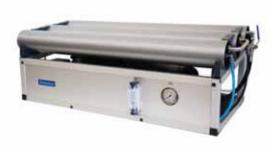

# Our watermakers

Light, single membrane. The ideal solution for those who prefer a simple and essential system.

RANGE 30 - 60 - 80 - 100 litres/hour

A very compact unit. Choice of output range to satisfy all needs.