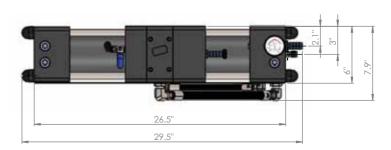

Quiet, small, light, efficient, affordable. Can be installed horizontally or upright. Very compact, fitting the smallest of spaces.

RANGE 30 - 50 - 100 - 150 litres/hour

The ZEN Twin is based on two independent watermakers, offers the possibility to operate both or just one machine.

RANGE 35 - 60 - 100 - 150 230 - 300 - 500 litres/hour

| ZEN<br>30 lit/h<br>Gal/h 7.9                                                                                                                                                                                                                                                                                                                                                                                                                                                                                                                                                                                                                                                                                                                                                                                                                                                                                                                                                                                                                                                                                                                                                                                                                                                                                                                                                                                                                                                                                                                                                                                                                                                                                                                                                                                                                                                                                                                                                                                                                                                                                                   |                                                                                                                                    |
|--------------------------------------------------------------------------------------------------------------------------------------------------------------------------------------------------------------------------------------------------------------------------------------------------------------------------------------------------------------------------------------------------------------------------------------------------------------------------------------------------------------------------------------------------------------------------------------------------------------------------------------------------------------------------------------------------------------------------------------------------------------------------------------------------------------------------------------------------------------------------------------------------------------------------------------------------------------------------------------------------------------------------------------------------------------------------------------------------------------------------------------------------------------------------------------------------------------------------------------------------------------------------------------------------------------------------------------------------------------------------------------------------------------------------------------------------------------------------------------------------------------------------------------------------------------------------------------------------------------------------------------------------------------------------------------------------------------------------------------------------------------------------------------------------------------------------------------------------------------------------------------------------------------------------------------------------------------------------------------------------------------------------------------------------------------------------------------------------------------------------------|------------------------------------------------------------------------------------------------------------------------------------|
| F Power Supply 12 / 24 V                                                                                                                                                                                                                                                                                                                                                                                                                                                                                                                                                                                                                                                                                                                                                                                                                                                                                                                                                                                                                                                                                                                                                                                                                                                                                                                                                                                                                                                                                                                                                                                                                                                                                                                                                                                                                                                                                                                                                                                                                                                                                                       |                                                                                                                                    |
| Consumption 110 Watt                                                                                                                                                                                                                                                                                                                                                                                                                                                                                                                                                                                                                                                                                                                                                                                                                                                                                                                                                                                                                                                                                                                                                                                                                                                                                                                                                                                                                                                                                                                                                                                                                                                                                                                                                                                                                                                                                                                                                                                                                                                                                                           |                                                                                                                                    |
| Weight 48.5 lbs                                                                                                                                                                                                                                                                                                                                                                                                                                                                                                                                                                                                                                                                                                                                                                                                                                                                                                                                                                                                                                                                                                                                                                                                                                                                                                                                                                                                                                                                                                                                                                                                                                                                                                                                                                                                                                                                                                                                                                                                                                                                                                                | 1/4<br>PERSONS OCEAN<br>ROWING<br>BOATS (INFLATABLE<br>BOAT 30/40 FEET<br>SAILBOAT 25/35 FEET<br>CATAMARAN 25/35 FEET<br>POWERBOAT |
| Second Se | BOATS BOAT SAILBOAT CATAMARAN POWERBOAT                                                                                            |