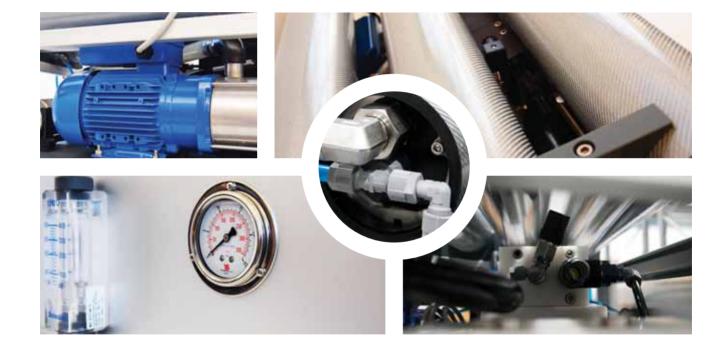

## Feed pumps

All watermakers in the 30-150 litres per hour range are fitted with a single feed pump. A choice of pump configurations offers flexible options when space is limited.

### Prepumps