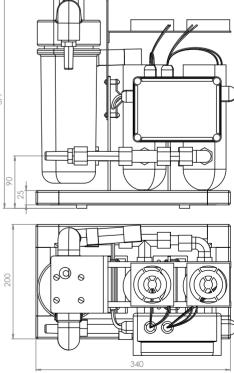

### Which model of new generation Schenker watermakers should I choose?

Schenker watermakers are available in three models types: The Zen, Smart and Modular.

All units incorporate Schenker's power saving Energy Recovery System.and high quality materials.

The new compact Zen, with its clean looks, ultra-flat design and minimal external fittings, is a perfect choice where onboard space is limited or you want the latest in watermaker design. Alternatively the more traditional Smart design, with its single

long membrane and separate components, will appeal if more onboard space is available. Finally the Modular's split membranes provide a more compact unit for higher outputs of up to 500 litres per hour. The Zen, Smart and Modular units can be supplied with a choice of either the Basic, Digital or Touch control panels. SMALL, LARGE OR XLARGE What size of watermaker should choose?

## Feed pumps

All watermakers in the 30-150 litres per hour range are fitted with a single feed pump. A choice of pump configurations offers flexible options when space is limited.