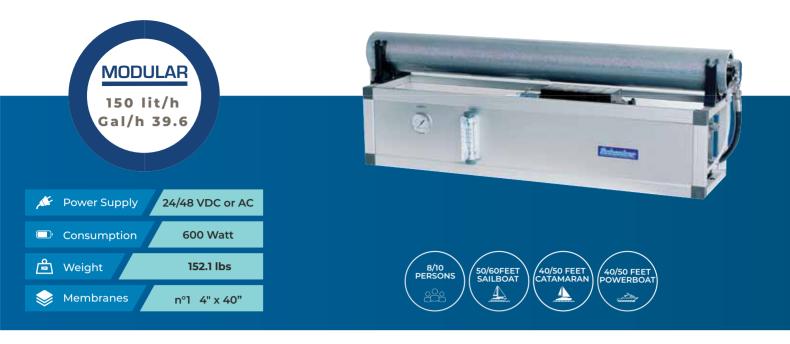

long membrane and separate components, will appeal if more onboard space is available. Finally the Modular's split membranes provide a more compact unit for higher outputs of up to 500 litres per hour. The Zen, Smart and Modular units can be supplied with a choice of either the Basic, Digital or Touch control panels. SMALL, LARGE OR XLARGE What size of watermaker should choose?

RANGE 35 - 60 - 100 - 150 230 - 300 - 500 litres/hour

| ZEN<br>30 lit/h<br>Gal/h 7.9                                                                                                                                                                                                                                                                                                                                                                                                                                                                                                                                                                                                                                                                                                                                                                                                                                                                                                                                                                                                                                                                                                                                                                                                                                                                                                                                                                                                                                                                                                                                                                                                                                                                                                                                                                                                                                                                                                                                                                                                                                                                                                   |                                                                                                                                    |
|--------------------------------------------------------------------------------------------------------------------------------------------------------------------------------------------------------------------------------------------------------------------------------------------------------------------------------------------------------------------------------------------------------------------------------------------------------------------------------------------------------------------------------------------------------------------------------------------------------------------------------------------------------------------------------------------------------------------------------------------------------------------------------------------------------------------------------------------------------------------------------------------------------------------------------------------------------------------------------------------------------------------------------------------------------------------------------------------------------------------------------------------------------------------------------------------------------------------------------------------------------------------------------------------------------------------------------------------------------------------------------------------------------------------------------------------------------------------------------------------------------------------------------------------------------------------------------------------------------------------------------------------------------------------------------------------------------------------------------------------------------------------------------------------------------------------------------------------------------------------------------------------------------------------------------------------------------------------------------------------------------------------------------------------------------------------------------------------------------------------------------|------------------------------------------------------------------------------------------------------------------------------------|
| F Power Supply 12 / 24 V                                                                                                                                                                                                                                                                                                                                                                                                                                                                                                                                                                                                                                                                                                                                                                                                                                                                                                                                                                                                                                                                                                                                                                                                                                                                                                                                                                                                                                                                                                                                                                                                                                                                                                                                                                                                                                                                                                                                                                                                                                                                                                       |                                                                                                                                    |
| Consumption 110 Watt                                                                                                                                                                                                                                                                                                                                                                                                                                                                                                                                                                                                                                                                                                                                                                                                                                                                                                                                                                                                                                                                                                                                                                                                                                                                                                                                                                                                                                                                                                                                                                                                                                                                                                                                                                                                                                                                                                                                                                                                                                                                                                           |                                                                                                                                    |
| Weight 48.5 lbs                                                                                                                                                                                                                                                                                                                                                                                                                                                                                                                                                                                                                                                                                                                                                                                                                                                                                                                                                                                                                                                                                                                                                                                                                                                                                                                                                                                                                                                                                                                                                                                                                                                                                                                                                                                                                                                                                                                                                                                                                                                                                                                | 1/4<br>PERSONS OCEAN<br>ROWING<br>BOATS (INFLATABLE<br>BOAT 30/40 FEET<br>SAILBOAT 25/35 FEET<br>CATAMARAN 25/35 FEET<br>POWERBOAT |
| Second Se | BOATS BOAT SAILBOAT CATAMARAN POWERBOAT                                                                                            |