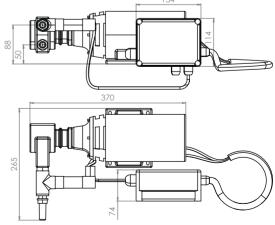

## Feed pumps

All watermakers in the 30-150 litres per hour range are fitted with a single feed pump. A choice of pump configurations offers flexible options when space is limited.

### Prepumps