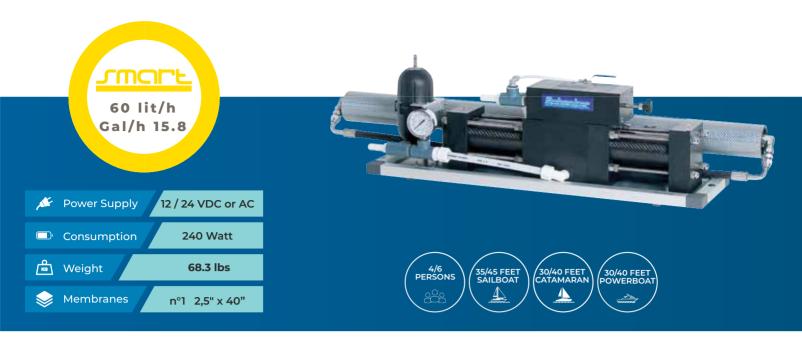

# Our watermakers

Light, single membrane. The ideal solution for those who prefer a simple and essential system.

RANGE 30 - 60 - 80 - 100 litres/hour

A very compact unit. Choice of output range to satisfy all needs.

RANGE 35 - 60 - 100 - 150 230 - 300 - 500 litres/hour

| ZEN<br>30 lit/h<br>Gal/h 7.9                                                                                                                                                                                                                                                                                                                                                                                                                                                                                                                                                                                                                                                                                                                                                                                                                                                                                                                                                                                                                                                                                                                                                                                                                                                                                                                                                                                                                                                                                                                                                                                                                                                                                                                                                                                                                                                                                                                                                                                                                                                                                                   |                                                                                                                                    |
|--------------------------------------------------------------------------------------------------------------------------------------------------------------------------------------------------------------------------------------------------------------------------------------------------------------------------------------------------------------------------------------------------------------------------------------------------------------------------------------------------------------------------------------------------------------------------------------------------------------------------------------------------------------------------------------------------------------------------------------------------------------------------------------------------------------------------------------------------------------------------------------------------------------------------------------------------------------------------------------------------------------------------------------------------------------------------------------------------------------------------------------------------------------------------------------------------------------------------------------------------------------------------------------------------------------------------------------------------------------------------------------------------------------------------------------------------------------------------------------------------------------------------------------------------------------------------------------------------------------------------------------------------------------------------------------------------------------------------------------------------------------------------------------------------------------------------------------------------------------------------------------------------------------------------------------------------------------------------------------------------------------------------------------------------------------------------------------------------------------------------------|------------------------------------------------------------------------------------------------------------------------------------|
| F Power Supply 12 / 24 V                                                                                                                                                                                                                                                                                                                                                                                                                                                                                                                                                                                                                                                                                                                                                                                                                                                                                                                                                                                                                                                                                                                                                                                                                                                                                                                                                                                                                                                                                                                                                                                                                                                                                                                                                                                                                                                                                                                                                                                                                                                                                                       |                                                                                                                                    |
| Consumption 110 Watt                                                                                                                                                                                                                                                                                                                                                                                                                                                                                                                                                                                                                                                                                                                                                                                                                                                                                                                                                                                                                                                                                                                                                                                                                                                                                                                                                                                                                                                                                                                                                                                                                                                                                                                                                                                                                                                                                                                                                                                                                                                                                                           |                                                                                                                                    |
| Weight 48.5 lbs                                                                                                                                                                                                                                                                                                                                                                                                                                                                                                                                                                                                                                                                                                                                                                                                                                                                                                                                                                                                                                                                                                                                                                                                                                                                                                                                                                                                                                                                                                                                                                                                                                                                                                                                                                                                                                                                                                                                                                                                                                                                                                                | 1/4<br>PERSONS OCEAN<br>ROWING<br>BOATS (INFLATABLE<br>BOAT 30/40 FEET<br>SAILBOAT 25/35 FEET<br>CATAMARAN 25/35 FEET<br>POWERBOAT |
| Second Se | BOATS BOAT SAILBOAT CATAMARAN POWERBOAT                                                                                            |