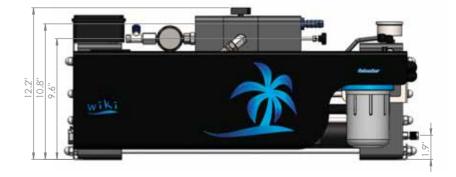

# Our watermakers

Wiki, a compact, portable, energy-efficient, Italian-designed watermaker. It doesn't require installation and can be put into operation in a few minutes, by connecting the pipes through practical quick-coupling fittings. 12-24 VDC, low power (110W), easy setup.