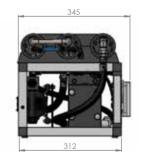

long membrane and separate components, will appeal if more onboard space is available. Finally the Modular's split membranes provide a more compact unit for higher outputs of up to 500 litres per hour. The Zen, Smart and Modular units can be supplied with a choice of either the Basic, Digital or Touch control panels. SMALL, LARGE OR XLARGE What size of watermaker should choose?