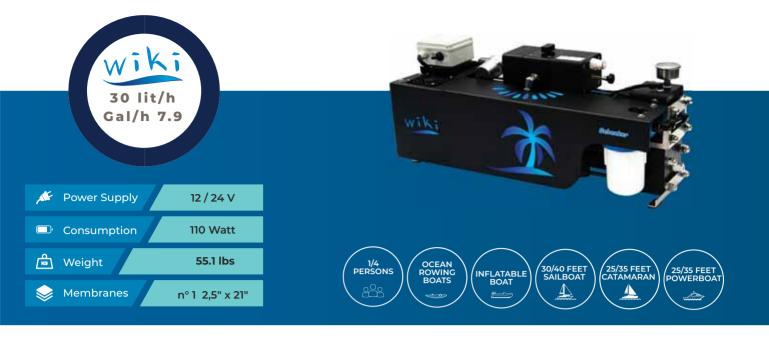

# Our watermakers

Wiki, a compact, portable, energy-efficient, Italian-designed watermaker. It doesn't require installation and can be put into operation in a few minutes, by connecting the pipes through practical quick-coupling fittings. 12-24 VDC, low power (110W), easy setup.