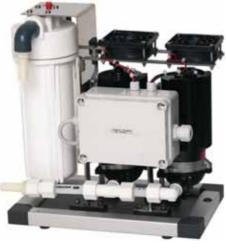

## Feed pumps

All watermakers in the 30-150 litres per hour range are fitted with a single feed pump. A choice of pump configurations offers flexible options when space is limited.

### Prepumps