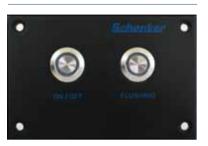

#### BASIC

#### **Functions:**

- Start/stop
- Back flush
- Timer

#### Dimension: 3.9" x 2.6"

#### Avaialable for:

- Zen 30, 50, 100, 150
- Smart 30, 60, 80, 100
- Modular 35, 60, 100