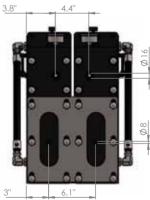

## Feed pumps

All watermakers in the 30-150 litres per hour range are fitted with a single feed pump. A choice of pump configurations offers flexible options when space is limited.

### Prepumps