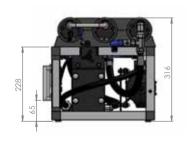

Quiet, small, light, efficient, affordable. Can be installed horizontally or upright. Very compact, fitting the smallest of spaces.

RANGE 30 - 50 - 100 - 150 litres/hour

The ZEN Twin is based on two independent watermakers, offers the possibility to operate both or just one machine.