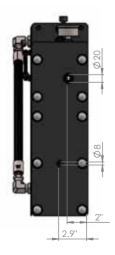

The new compact Zen, with its clean looks, ultra-flat design and minimal external fittings, is a perfect choice where onboard space is limited or you want the latest in watermaker design. Alternatively the more traditional Smart design, with its single

Quiet, small, light, efficient, affordable. Can be installed horizontally or upright. Very compact, fitting the smallest of spaces.

RANGE 30 - 50 - 100 - 150 litres/hour

The ZEN Twin is based on two independent watermakers, offers the possibility to operate both or just one machine.