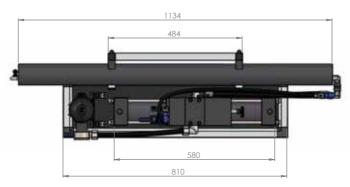

# Our watermakers

Light, single membrane. The ideal solution for those who prefer a simple and essential system.

RANGE 30 - 60 - 80 - 100 litres/hour

A very compact unit. Choice of output range to satisfy all needs.

RANGE 35 - 60 - 100 - 150 230 - 300 - 500 litres/hour

| ZEN<br>30 lit/h<br>Gal/h 7.9                                                                                                                                                                                                                                                                                                                                                                                                                                                                                                                                                                                                                                                                                                                                                                                                                                                                                                                                                                                                                                                                                                                                                                                                                                                                                                                                                                                                                                                                                                                                                                                                                                                                                                                                                                                                                                                                                                                                                                                                                                                                                                   |                                                                                                                                    |
|--------------------------------------------------------------------------------------------------------------------------------------------------------------------------------------------------------------------------------------------------------------------------------------------------------------------------------------------------------------------------------------------------------------------------------------------------------------------------------------------------------------------------------------------------------------------------------------------------------------------------------------------------------------------------------------------------------------------------------------------------------------------------------------------------------------------------------------------------------------------------------------------------------------------------------------------------------------------------------------------------------------------------------------------------------------------------------------------------------------------------------------------------------------------------------------------------------------------------------------------------------------------------------------------------------------------------------------------------------------------------------------------------------------------------------------------------------------------------------------------------------------------------------------------------------------------------------------------------------------------------------------------------------------------------------------------------------------------------------------------------------------------------------------------------------------------------------------------------------------------------------------------------------------------------------------------------------------------------------------------------------------------------------------------------------------------------------------------------------------------------------|------------------------------------------------------------------------------------------------------------------------------------|
| F Power Supply 12 / 24 V                                                                                                                                                                                                                                                                                                                                                                                                                                                                                                                                                                                                                                                                                                                                                                                                                                                                                                                                                                                                                                                                                                                                                                                                                                                                                                                                                                                                                                                                                                                                                                                                                                                                                                                                                                                                                                                                                                                                                                                                                                                                                                       |                                                                                                                                    |
| Consumption 110 Watt                                                                                                                                                                                                                                                                                                                                                                                                                                                                                                                                                                                                                                                                                                                                                                                                                                                                                                                                                                                                                                                                                                                                                                                                                                                                                                                                                                                                                                                                                                                                                                                                                                                                                                                                                                                                                                                                                                                                                                                                                                                                                                           |                                                                                                                                    |
| Weight 48.5 lbs                                                                                                                                                                                                                                                                                                                                                                                                                                                                                                                                                                                                                                                                                                                                                                                                                                                                                                                                                                                                                                                                                                                                                                                                                                                                                                                                                                                                                                                                                                                                                                                                                                                                                                                                                                                                                                                                                                                                                                                                                                                                                                                | 1/4<br>PERSONS OCEAN<br>ROWING<br>BOATS (INFLATABLE<br>BOAT 30/40 FEET<br>SAILBOAT 25/35 FEET<br>CATAMARAN 25/35 FEET<br>POWERBOAT |
| Second Se | BOATS BOAT SAILBOAT CATAMARAN POWERBOAT                                                                                            |