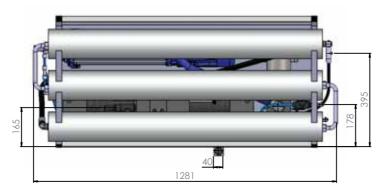

long membrane and separate components, will appeal if more onboard space is available. Finally the Modular's split membranes provide a more compact unit for higher outputs of up to 500 litres per hour. The Zen, Smart and Modular units can be supplied with a choice of either the Basic, Digital or Touch control panels. SMALL, LARGE OR XLARGE What size of watermaker should choose?

RANGE 35 - 60 - 100 - 150 230 - 300 - 500 litres/hour

| ZEN<br>30 lit/h<br>Gal/h 7.9                                                                                                                                                                                                                                                                                                                                                                                                                                                                                                                                                                                                                                                                                                                                                                                                                                                                                                                                                                                                                                                                                                                                                                                                                                                                                                                                                                                                                                                                                                                                                                                                                                                                                                                                                                                                                                                                                                                                                                                                                                                                                                   |                                                                                                                                    |
|--------------------------------------------------------------------------------------------------------------------------------------------------------------------------------------------------------------------------------------------------------------------------------------------------------------------------------------------------------------------------------------------------------------------------------------------------------------------------------------------------------------------------------------------------------------------------------------------------------------------------------------------------------------------------------------------------------------------------------------------------------------------------------------------------------------------------------------------------------------------------------------------------------------------------------------------------------------------------------------------------------------------------------------------------------------------------------------------------------------------------------------------------------------------------------------------------------------------------------------------------------------------------------------------------------------------------------------------------------------------------------------------------------------------------------------------------------------------------------------------------------------------------------------------------------------------------------------------------------------------------------------------------------------------------------------------------------------------------------------------------------------------------------------------------------------------------------------------------------------------------------------------------------------------------------------------------------------------------------------------------------------------------------------------------------------------------------------------------------------------------------|------------------------------------------------------------------------------------------------------------------------------------|
| F Power Supply 12 / 24 V                                                                                                                                                                                                                                                                                                                                                                                                                                                                                                                                                                                                                                                                                                                                                                                                                                                                                                                                                                                                                                                                                                                                                                                                                                                                                                                                                                                                                                                                                                                                                                                                                                                                                                                                                                                                                                                                                                                                                                                                                                                                                                       |                                                                                                                                    |
| Consumption 110 Watt                                                                                                                                                                                                                                                                                                                                                                                                                                                                                                                                                                                                                                                                                                                                                                                                                                                                                                                                                                                                                                                                                                                                                                                                                                                                                                                                                                                                                                                                                                                                                                                                                                                                                                                                                                                                                                                                                                                                                                                                                                                                                                           |                                                                                                                                    |
| Weight 48.5 lbs                                                                                                                                                                                                                                                                                                                                                                                                                                                                                                                                                                                                                                                                                                                                                                                                                                                                                                                                                                                                                                                                                                                                                                                                                                                                                                                                                                                                                                                                                                                                                                                                                                                                                                                                                                                                                                                                                                                                                                                                                                                                                                                | 1/4<br>PERSONS OCEAN<br>ROWING<br>BOATS (INFLATABLE<br>BOAT 30/40 FEET<br>SAILBOAT 25/35 FEET<br>CATAMARAN 25/35 FEET<br>POWERBOAT |
| Second Se | BOATS BOAT SAILBOAT CATAMARAN POWERBOAT                                                                                            |