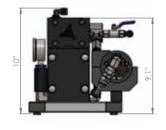

Quiet, small, light, efficient, affordable. Can be installed horizontally or upright. Very compact, fitting the smallest of spaces.

RANGE 30 - 50 - 100 - 150 litres/hour

The ZEN Twin is based on two independent watermakers, offers the possibility to operate both or just one machine.

# Our watermakers

Light, single membrane. The ideal solution for those who prefer a simple and essential system.

RANGE 30 - 60 - 80 - 100 litres/hour

A very compact unit. Choice of output range to satisfy all needs.