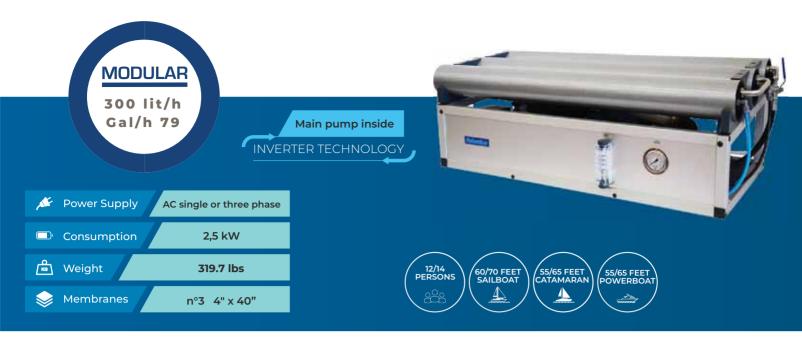

long membrane and separate components, will appeal if more onboard space is available. Finally the Modular's split membranes provide a more compact unit for higher outputs of up to 500 litres per hour. The Zen, Smart and Modular units can be supplied with a choice of either the Basic, Digital or Touch control panels. SMALL, LARGE OR XLARGE What size of watermaker should choose?

RANGE 200 - 300 litres/hour