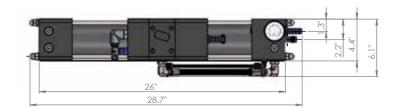

# Our watermakers

Light, single membrane. The ideal solution for those who prefer a simple and essential system.

RANGE 30 - 60 - 80 - 100 litres/hour

A very compact unit. Choice of output range to satisfy all needs.

RANGE 35 - 60 - 100 - 150 230 - 300 - 500 litres/hour

| ZEN<br>30 lit/h<br>Gal/h 7.9                                                                                                                                                                                                                                                                                                                                                                                                                                                                                                                                                                                                                                                                                                                                                                                                                                                                                                                                                                                                                                                                                                                                                                                                                                                                                                                                                                                                                                                                                                                                                                                                                                                                                                                                                                                                                                                                                                                                                                                                                                                                                                   |                                                                                                                                    |
|--------------------------------------------------------------------------------------------------------------------------------------------------------------------------------------------------------------------------------------------------------------------------------------------------------------------------------------------------------------------------------------------------------------------------------------------------------------------------------------------------------------------------------------------------------------------------------------------------------------------------------------------------------------------------------------------------------------------------------------------------------------------------------------------------------------------------------------------------------------------------------------------------------------------------------------------------------------------------------------------------------------------------------------------------------------------------------------------------------------------------------------------------------------------------------------------------------------------------------------------------------------------------------------------------------------------------------------------------------------------------------------------------------------------------------------------------------------------------------------------------------------------------------------------------------------------------------------------------------------------------------------------------------------------------------------------------------------------------------------------------------------------------------------------------------------------------------------------------------------------------------------------------------------------------------------------------------------------------------------------------------------------------------------------------------------------------------------------------------------------------------|------------------------------------------------------------------------------------------------------------------------------------|
| F Power Supply 12 / 24 V                                                                                                                                                                                                                                                                                                                                                                                                                                                                                                                                                                                                                                                                                                                                                                                                                                                                                                                                                                                                                                                                                                                                                                                                                                                                                                                                                                                                                                                                                                                                                                                                                                                                                                                                                                                                                                                                                                                                                                                                                                                                                                       |                                                                                                                                    |
| Consumption 110 Watt                                                                                                                                                                                                                                                                                                                                                                                                                                                                                                                                                                                                                                                                                                                                                                                                                                                                                                                                                                                                                                                                                                                                                                                                                                                                                                                                                                                                                                                                                                                                                                                                                                                                                                                                                                                                                                                                                                                                                                                                                                                                                                           |                                                                                                                                    |
| Weight 48.5 lbs                                                                                                                                                                                                                                                                                                                                                                                                                                                                                                                                                                                                                                                                                                                                                                                                                                                                                                                                                                                                                                                                                                                                                                                                                                                                                                                                                                                                                                                                                                                                                                                                                                                                                                                                                                                                                                                                                                                                                                                                                                                                                                                | 1/4<br>PERSONS OCEAN<br>ROWING<br>BOATS (INFLATABLE<br>BOAT 30/40 FEET<br>SAILBOAT 25/35 FEET<br>CATAMARAN 25/35 FEET<br>POWERBOAT |
| Second Se | BOATS BOAT SAILBOAT CATAMARAN POWERBOAT                                                                                            |