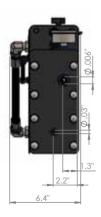

| 1/4<br>PERSONS OCEAN<br>ROWING<br>BOATS (INFLATABLE<br>BOAT 30/40 FEET<br>SAILBOAT 25/35 FEET<br>CATAMARAN 25/35 FEET<br>POWERBOAT |
| Second Se | BOATS BOAT SAILBOAT CATAMARAN POWERBOAT                                                                                            |

































































































































































### **Remote panels**

#### BASIC



#### **Functions:**

- Start/stop
- Back flush
- Timer

#### Dimension: 3.9" x 2.6"

#### Avaialable for:

- Zen 30, 50, 100, 150
- Smart 30, 60, 80, 100
- Modular 35, 60, 100

#### DIGITAL



#### **Functions:**

- Remote Start/Stop
- Timer
- Automatic flushing
- Intensive flushing
- Periodic flushing
- Hours counter
- Automatic start up
- Assisted maintenance
- Salinity monitoring (optional)
- Control from tank level switches

#### Dimension: 5.3" x 4.5"

#### Avaialable for:

- Smart 30, 60, 80, 100
- Modular 35, 60, 100, 150, 230, 300, 500

#### TOUCH



#### Functions:

- Remote Start/Stop
- T