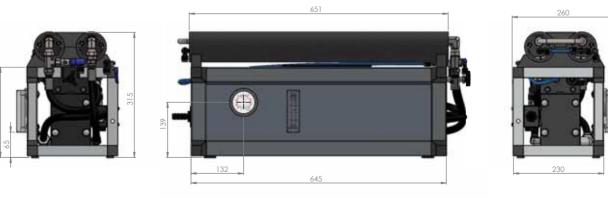

long membrane and separate components, will appeal if more onboard space is available. Finally the Modular's split membranes provide a more compact unit for higher outputs of up to 500 litres per hour. The Zen, Smart and Modular units can be supplied with a choice of either the Basic, Digital or Touch control panels. SMALL, LARGE OR XLARGE What size of watermaker should choose?

# Our watermakers

Light, single membrane. The ideal solution for those who prefer a simple and essential system.

RANGE 30 - 60 - 80 - 100 litres/hour

A very compact unit. Choice of output range to satisfy all needs.

RANGE 35 - 60 - 100 - 150 230 - 300 - 500 litres/hour

| ZEN<br>30 lit/h<br>Gal/h 7.9                                                                                                                                                                                                                                                                                                                                                                                                                                                                                                                                                                                                                                                                                                                                                                                                                                                                                                                                                                                                                                                                                                                                                                                                                                                                                                                                                                                                                                                                                                                                                                                                                                                                                                                                                                                                                                                                                                                                                                                                                                                                                                   |                                                                                                                                    |
|--------------------------------------------------------------------------------------------------------------------------------------------------------------------------------------------------------------------------------------------------------------------------------------------------------------------------------------------------------------------------------------------------------------------------------------------------------------------------------------------------------------------------------------------------------------------------------------------------------------------------------------------------------------------------------------------------------------------------------------------------------------------------------------------------------------------------------------------------------------------------------------------------------------------------------------------------------------------------------------------------------------------------------------------------------------------------------------------------------------------------------------------------------------------------------------------------------------------------------------------------------------------------------------------------------------------------------------------------------------------------------------------------------------------------------------------------------------------------------------------------------------------------------------------------------------------------------------------------------------------------------------------------------------------------------------------------------------------------------------------------------------------------------------------------------------------------------------------------------------------------------------------------------------------------------------------------------------------------------------------------------------------------------------------------------------------------------------------------------------------------------|------------------------------------------------------------------------------------------------------------------------------------|
| F Power Supply 12 / 24 V                                                                                                                                                                                                                                                                                                                                                                                                                                                                                                                                                                                                                                                                                                                                                                                                                                                                                                                                                                                                                                                                                                                                                                                                                                                                                                                                                                                                                                                                                                                                                                                                                                                                                                                                                                                                                                                                                                                                                                                                                                                                                                       |                                                                                                                                    |
| Consumption 110 Watt                                                                                                                                                                                                                                                                                                                                                                                                                                                                                                                                                                                                                                                                                                                                                                                                                                                                                                                                                                                                                                                                                                                                                                                                                                                                                                                                                                                                                                                                                                                                                                                                                                                                                                                                                                                                                                                                                                                                                                                                                                                                                                           |                                                                                                                                    |
| Weight 48.5 lbs                                                                                                                                                                                                                                                                                                                                                                                                                                                                                                                                                                                                                                                                                                                                                                                                                                                                                                                                                                                                                                                                                                                                                                                                                                                                                                                                                                                                                                                                                                                                                                                                                                                                                                                                                                                                                                                                                                                                                                                                                                                                                                                | 1/4<br>PERSONS OCEAN<br>ROWING<br>BOATS (INFLATABLE<br>BOAT 30/40 FEET<br>SAILBOAT 25/35 FEET<br>CATAMARAN 25/35 FEET<br>POWERBOAT |
| Second Se | BOATS BOAT SAILBOAT CATAMARAN POWERBOAT                                                                                            |