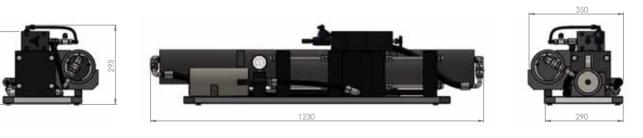

long membrane and separate components, will appeal if more onboard space is available. Finally the Modular's split membranes provide a more compact unit for higher outputs of up to 500 litres per hour. The Zen, Smart and Modular units can be supplied with a choice of either the Basic, Digital or Touch control panels. SMALL, LARGE OR XLARGE What size of watermaker should choose?

## Feed pumps

All watermakers in the 30-150 litres per hour range are fitted with a single feed pump. A choice of pump configurations offers flexible options when space is limited.