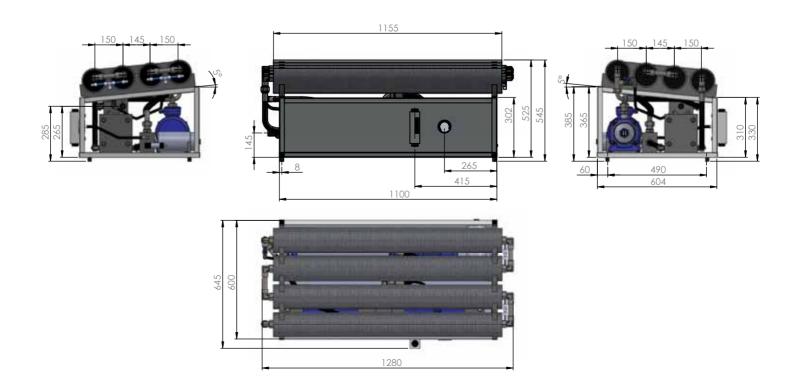

long membrane and separate components, will appeal if more onboard space is available. Finally the Modular's split membranes provide a more compact unit for higher outputs of up to 500 litres per hour. The Zen, Smart and Modular units can be supplied with a choice of either the Basic, Digital or Touch control panels. SMALL, LARGE OR XLARGE What size of watermaker should choose?

# Our watermakers

Light, single membrane. The ideal solution for those who prefer a simple and essential system.

RANGE 30 - 60 - 80 - 100 litres/hour

A very compact unit. Choice of output range to satisfy all needs.

RANGE 35 - 60 - 100 - 150 230 - 300 - 500 litres/hour

| ZEN<br>30 lit/h<br>Gal/h 7.9                                                                                                                                                                                                                                                                                                                                                                                                                                                                                                                                                                                                                                                                                                                                                                                                                                                                                                                                                                                                                                                                                                                                                                                                                                                                                                                                                                                                                                                                                                                                                                                                                                                                                                                                                                                                                                                                                                                                                                                                                                                                                                   |                                                                                                                                    |
|--------------------------------------------------------------------------------------------------------------------------------------------------------------------------------------------------------------------------------------------------------------------------------------------------------------------------------------------------------------------------------------------------------------------------------------------------------------------------------------------------------------------------------------------------------------------------------------------------------------------------------------------------------------------------------------------------------------------------------------------------------------------------------------------------------------------------------------------------------------------------------------------------------------------------------------------------------------------------------------------------------------------------------------------------------------------------------------------------------------------------------------------------------------------------------------------------------------------------------------------------------------------------------------------------------------------------------------------------------------------------------------------------------------------------------------------------------------------------------------------------------------------------------------------------------------------------------------------------------------------------------------------------------------------------------------------------------------------------------------------------------------------------------------------------------------------------------------------------------------------------------------------------------------------------------------------------------------------------------------------------------------------------------------------------------------------------------------------------------------------------------|------------------------------------------------------------------------------------------------------------------------------------|
| F Power Supply 12 / 24 V                                                                                                                                                                                                                                                                                                                                                                                                                                                                                                                                                                                                                                                                                                                                                                                                                                                                                                                                                                                                                                                                                                                                                                                                                                                                                                                                                                                                                                                                                                                                                                                                                                                                                                                                                                                                                                                                                                                                                                                                                                                                                                       |                                                                                                                                    |
| Consumption 110 Watt                                                                                                                                                                                                                                                                                                                                                                                                                                                                                                                                                                                                                                                                                                                                                                                                                                                                                                                                                                                                                                                                                                                                                                                                                                                                                                                                                                                                                                                                                                                                                                                                                                                                                                                                                                                                                                                                                                                                                                                                                                                                                                           |                                                                                                                                    |
| Weight 48.5 lbs                                                                                                                                                                                                                                                                                                                                                                                                                                                                                                                                                                                                                                                                                                                                                                                                                                                                                                                                                                                                                                                                                                                                                                                                                                                                                                                                                                                                                                                                                                                                                                                                                                                                                                                                                                                                                                                                                                                                                                                                                                                                                                                | 1/4<br>PERSONS OCEAN<br>ROWING<br>BOATS (INFLATABLE<br>BOAT 30/40 FEET<br>SAILBOAT 25/35 FEET<br>CATAMARAN 25/35 FEET<br>POWERBOAT |
| Second Se | BOATS BOAT SAILBOAT CATAMARAN POWERBOAT                                                                                            |