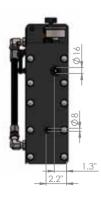

Quiet, small, light, efficient, affordable. Can be installed horizontally or upright. Very compact, fitting the smallest of spaces.

RANGE 30 - 50 - 100 - 150 litres/hour

The ZEN Twin is based on two independent watermakers, offers the possibility to operate both or just one machine.

# Our watermakers

Light, single membrane. The ideal solution for those who prefer a simple and essential system.

RANGE 30 - 60 - 80 - 100 litres/hour

A very compact unit. Choice of output range to satisfy all needs.