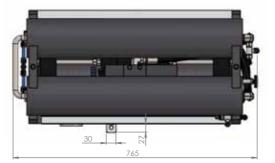

long membrane and separate components, will appeal if more onboard space is available. Finally the Modular's split membranes provide a more compact unit for higher outputs of up to 500 litres per hour. The Zen, Smart and Modular units can be supplied with a choice of either the Basic, Digital or Touch control panels. SMALL, LARGE OR XLARGE What size of watermaker should choose?

RANGE 35 - 60 - 100 - 150 230 - 300 - 500 litres/hour

| ZEN<br>30 lit/h<br>Gal/h 7.9                                                                                                                                                                                                                                                                                                                                                                                                                                                                                                                                                                                                                                                                                                                                                                                                                                                                                                                                                                                                                                                                                                                                                                                                                                                                                                                                                                                                                                                                                                                                                                                                                                                                                                                                                                                                                                                                                                                                                                                                                                                                                                   |                                                                                                                                    |
|--------------------------------------------------------------------------------------------------------------------------------------------------------------------------------------------------------------------------------------------------------------------------------------------------------------------------------------------------------------------------------------------------------------------------------------------------------------------------------------------------------------------------------------------------------------------------------------------------------------------------------------------------------------------------------------------------------------------------------------------------------------------------------------------------------------------------------------------------------------------------------------------------------------------------------------------------------------------------------------------------------------------------------------------------------------------------------------------------------------------------------------------------------------------------------------------------------------------------------------------------------------------------------------------------------------------------------------------------------------------------------------------------------------------------------------------------------------------------------------------------------------------------------------------------------------------------------------------------------------------------------------------------------------------------------------------------------------------------------------------------------------------------------------------------------------------------------------------------------------------------------------------------------------------------------------------------------------------------------------------------------------------------------------------------------------------------------------------------------------------------------|------------------------------------------------------------------------------------------------------------------------------------|
| F Power Supply 12 / 24 V                                                                                                                                                                                                                                                                                                                                                                                                                                                                                                                                                                                                                                                                                                                                                                                                                                                                                                                                                                                                                                                                                                                                                                                                                                                                                                                                                                                                                                                                                                                                                                                                                                                                                                                                                                                                                                                                                                                                                                                                                                                                                                       |                                                                                                                                    |
| Consumption 110 Watt                                                                                                                                                                                                                                                                                                                                                                                                                                                                                                                                                                                                                                                                                                                                                                                                                                                                                                                                                                                                                                                                                                                                                                                                                                                                                                                                                                                                                                                                                                                                                                                                                                                                                                                                                                                                                                                                                                                                                                                                                                                                                                           |                                                                                                                                    |
| Weight 48.5 lbs                                                                                                                                                                                                                                                                                                                                                                                                                                                                                                                                                                                                                                                                                                                                                                                                                                                                                                                                                                                                                                                                                                                                                                                                                                                                                                                                                                                                                                                                                                                                                                                                                                                                                                                                                                                                                                                                                                                                                                                                                                                                                                                | 1/4<br>PERSONS OCEAN<br>ROWING<br>BOATS (INFLATABLE<br>BOAT 30/40 FEET<br>SAILBOAT 25/35 FEET<br>CATAMARAN 25/35 FEET<br>POWERBOAT |
| Second Se | BOATS BOAT SAILBOAT CATAMARAN POWERBOAT                                                                                            |