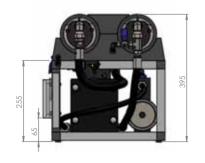

long membrane and separate components, will appeal if more onboard space is available. Finally the Modular's split membranes provide a more compact unit for higher outputs of up to 500 litres per hour. The Zen, Smart and Modular units can be supplied with a choice of either the Basic, Digital or Touch control panels. SMALL, LARGE OR XLARGE What size of watermaker should choose?