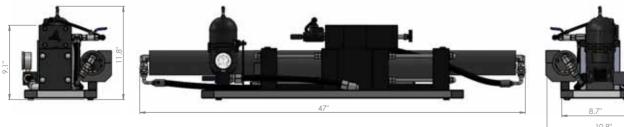

# Our watermakers

Light, single membrane. The ideal solution for those who prefer a simple and essential system.

RANGE 30 - 60 - 80 - 100 litres/hour

A very compact unit. Choice of output range to satisfy all needs.

RANGE 35 - 60 - 100 - 150 230 - 300 - 500 litres/hour

| ZEN<br>30 lit/h<br>Gal/h 7.9                                                                                                                                                                                                                                                                                                                                                                                                                                                                                                                                                                                                                                                                                                                                                                                                                                                                                                                                                                                                                                                                                                                                                                                                                                                                                                                                                                                                                                                                                                                                                                                                                                                                                                                                                                                                                                                                                                                                                                                                                                                                                                   |                                                                                                                                    |
|--------------------------------------------------------------------------------------------------------------------------------------------------------------------------------------------------------------------------------------------------------------------------------------------------------------------------------------------------------------------------------------------------------------------------------------------------------------------------------------------------------------------------------------------------------------------------------------------------------------------------------------------------------------------------------------------------------------------------------------------------------------------------------------------------------------------------------------------------------------------------------------------------------------------------------------------------------------------------------------------------------------------------------------------------------------------------------------------------------------------------------------------------------------------------------------------------------------------------------------------------------------------------------------------------------------------------------------------------------------------------------------------------------------------------------------------------------------------------------------------------------------------------------------------------------------------------------------------------------------------------------------------------------------------------------------------------------------------------------------------------------------------------------------------------------------------------------------------------------------------------------------------------------------------------------------------------------------------------------------------------------------------------------------------------------------------------------------------------------------------------------|------------------------------------------------------------------------------------------------------------------------------------|
| F Power Supply 12 / 24 V                                                                                                                                                                                                                                                                                                                                                                                                                                                                                                                                                                                                                                                                                                                                                                                                                                                                                                                                                                                                                                                                                                                                                                                                                                                                                                                                                                                                                                                                                                                                                                                                                                                                                                                                                                                                                                                                                                                                                                                                                                                                                                       |                                                                                                                                    |
| Consumption 110 Watt                                                                                                                                                                                                                                                                                                                                                                                                                                                                                                                                                                                                                                                                                                                                                                                                                                                                                                                                                                                                                                                                                                                                                                                                                                                                                                                                                                                                                                                                                                                                                                                                                                                                                                                                                                                                                                                                                                                                                                                                                                                                                                           |                                                                                                                                    |
| Weight 48.5 lbs                                                                                                                                                                                                                                                                                                                                                                                                                                                                                                                                                                                                                                                                                                                                                                                                                                                                                                                                                                                                                                                                                                                                                                                                                                                                                                                                                                                                                                                                                                                                                                                                                                                                                                                                                                                                                                                                                                                                                                                                                                                                                                                | 1/4<br>PERSONS OCEAN<br>ROWING<br>BOATS (INFLATABLE<br>BOAT 30/40 FEET<br>SAILBOAT 25/35 FEET<br>CATAMARAN 25/35 FEET<br>POWERBOAT |
| Second Se | BOATS BOAT SAILBOAT CATAMARAN POWERBOAT                                                                                            |