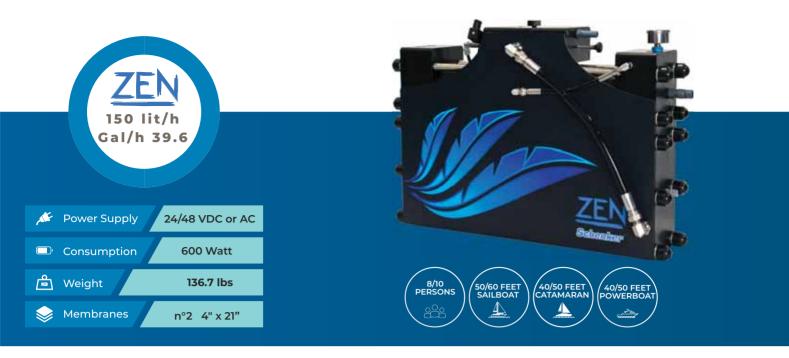

Quiet, small, light, efficient, affordable. Can be installed horizontally or upright. Very compact, fitting the smallest of spaces.

RANGE 30 - 50 - 100 - 150 litres/hour

The ZEN Twin is based on two independent watermakers, offers the possibility to operate both or just one machine.

RANGE 35 - 60 - 100 - 150 230 - 300 - 500 litres/hour

| ZEN<br>30 lit/h<br>Gal/h 7.9                                                                                                                                                                                                                                                                                                                                                                                                                                                                                                                                                                                                                                                                                                                                                                                                                                                                                                                                                                                                                                                                                                                                                                                                                                                                                                                                                                                                                                                                                                                                                                                                                                                                                                                                                                                                                                                                                                                                                                                                                                                                                                   |                                                                                                                                    |
|--------------------------------------------------------------------------------------------------------------------------------------------------------------------------------------------------------------------------------------------------------------------------------------------------------------------------------------------------------------------------------------------------------------------------------------------------------------------------------------------------------------------------------------------------------------------------------------------------------------------------------------------------------------------------------------------------------------------------------------------------------------------------------------------------------------------------------------------------------------------------------------------------------------------------------------------------------------------------------------------------------------------------------------------------------------------------------------------------------------------------------------------------------------------------------------------------------------------------------------------------------------------------------------------------------------------------------------------------------------------------------------------------------------------------------------------------------------------------------------------------------------------------------------------------------------------------------------------------------------------------------------------------------------------------------------------------------------------------------------------------------------------------------------------------------------------------------------------------------------------------------------------------------------------------------------------------------------------------------------------------------------------------------------------------------------------------------------------------------------------------------|------------------------------------------------------------------------------------------------------------------------------------|
| F Power Supply 12 / 24 V                                                                                                                                                                                                                                                                                                                                                                                                                                                                                                                                                                                                                                                                                                                                                                                                                                                                                                                                                                                                                                                                                                                                                                                                                                                                                                                                                                                                                                                                                                                                                                                                                                                                                                                                                                                                                                                                                                                                                                                                                                                                                                       |                                                                                                                                    |
| Consumption 110 Watt                                                                                                                                                                                                                                                                                                                                                                                                                                                                                                                                                                                                                                                                                                                                                                                                                                                                                                                                                                                                                                                                                                                                                                                                                                                                                                                                                                                                                                                                                                                                                                                                                                                                                                                                                                                                                                                                                                                                                                                                                                                                                                           |                                                                                                                                    |
| Weight 48.5 lbs                                                                                                                                                                                                                                                                                                                                                                                                                                                                                                                                                                                                                                                                                                                                                                                                                                                                                                                                                                                                                                                                                                                                                                                                                                                                                                                                                                                                                                                                                                                                                                                                                                                                                                                                                                                                                                                                                                                                                                                                                                                                                                                | 1/4<br>PERSONS OCEAN<br>ROWING<br>BOATS (INFLATABLE<br>BOAT 30/40 FEET<br>SAILBOAT 25/35 FEET<br>CATAMARAN 25/35 FEET<br>POWERBOAT |
| Second Se | BOATS BOAT SAILBOAT CATAMARAN POWERBOAT                                                                                            |