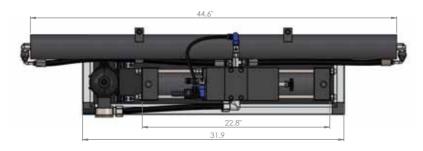

# Our watermakers

Light, single membrane. The ideal solution for those who prefer a simple and essential system.

RANGE 30 - 60 - 80 - 100 litres/hour

A very compact unit. Choice of output range to satisfy all needs.