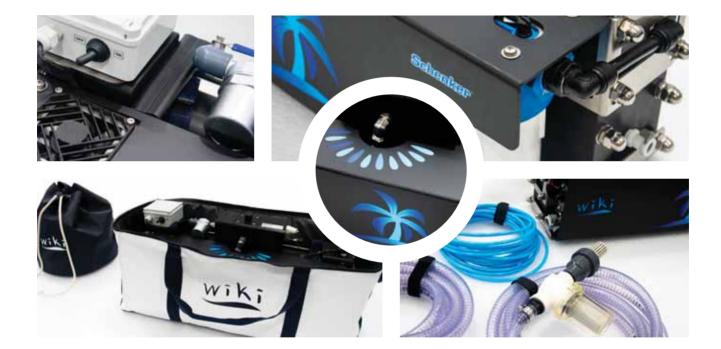

# Our watermakers

Wiki, a compact, portable, energy-efficient, Italian-designed watermaker. It doesn't require installation and can be put into operation in a few minutes, by connecting the pipes through practical quick-coupling fittings. 12-24 VDC, low power (110W), easy setup.