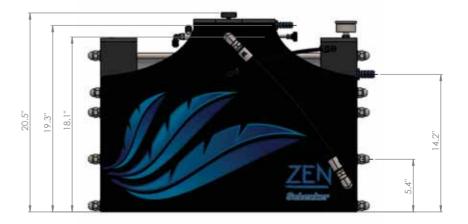

The new compact Zen, with its clean looks, ultra-flat design and minimal external fittings, is a perfect choice where onboard space is limited or you want the latest in watermaker design. Alternatively the more traditional Smart design, with its single

Quiet, small, light, efficient, affordable. Can be installed horizontally or upright. Very compact, fitting the smallest of spaces.

RANGE 30 - 50 - 100 - 150 litres/hour

The ZEN Twin is based on two independent watermakers, offers the possibility to operate both or just one machine.