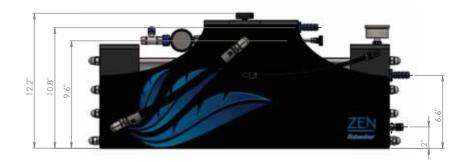

Quiet, small, light, efficient, affordable. Can be installed horizontally or upright. Very compact, fitting the smallest of spaces.

RANGE 30 - 50 - 100 - 150 litres/hour

The ZEN Twin is based on two independent watermakers, offers the possibility to operate both or just one machine.

RANGE 35 - 60 - 100 - 150 230 - 300 - 500 litres/hour

| ZEN<br>30 lit/h<br>Gal/h 7.9                                                                                                                                                                                                                                                                                                                                                                                                                                                                                                                                                                                                                                                                                                                                                                                                                                                                                                                                                                                                                                                                                                                                                                                                                                                                                                                                                                                                                                                                                                                                                                                                                                                                                                                                                                                                                                                                                                                                                                                                                                                                                                   |                                                                                                                                    |
|--------------------------------------------------------------------------------------------------------------------------------------------------------------------------------------------------------------------------------------------------------------------------------------------------------------------------------------------------------------------------------------------------------------------------------------------------------------------------------------------------------------------------------------------------------------------------------------------------------------------------------------------------------------------------------------------------------------------------------------------------------------------------------------------------------------------------------------------------------------------------------------------------------------------------------------------------------------------------------------------------------------------------------------------------------------------------------------------------------------------------------------------------------------------------------------------------------------------------------------------------------------------------------------------------------------------------------------------------------------------------------------------------------------------------------------------------------------------------------------------------------------------------------------------------------------------------------------------------------------------------------------------------------------------------------------------------------------------------------------------------------------------------------------------------------------------------------------------------------------------------------------------------------------------------------------------------------------------------------------------------------------------------------------------------------------------------------------------------------------------------------|------------------------------------------------------------------------------------------------------------------------------------|
| F Power Supply 12 / 24 V                                                                                                                                                                                                                                                                                                                                                                                                                                                                                                                                                                                                                                                                                                                                                                                                                                                                                                                                                                                                                                                                                                                                                                                                                                                                                                                                                                                                                                                                                                                                                                                                                                                                                                                                                                                                                                                                                                                                                                                                                                                                                                       |                                                                                                                                    |
| Consumption 110 Watt                                                                                                                                                                                                                                                                                                                                                                                                                                                                                                                                                                                                                                                                                                                                                                                                                                                                                                                                                                                                                                                                                                                                                                                                                                                                                                                                                                                                                                                                                                                                                                                                                                                                                                                                                                                                                                                                                                                                                                                                                                                                                                           |                                                                                                                                    |
| Weight 48.5 lbs                                                                                                                                                                                                                                                                                                                                                                                                                                                                                                                                                                                                                                                                                                                                                                                                                                                                                                                                                                                                                                                                                                                                                                                                                                                                                                                                                                                                                                                                                                                                                                                                                                                                                                                                                                                                                                                                                                                                                                                                                                                                                                                | 1/4<br>PERSONS OCEAN<br>ROWING<br>BOATS (INFLATABLE<br>BOAT 30/40 FEET<br>SAILBOAT 25/35 FEET<br>CATAMARAN 25/35 FEET<br>POWERBOAT |
| Second Se | BOATS BOAT SAILBOAT CATAMARAN POWERBOAT                                                                                            |