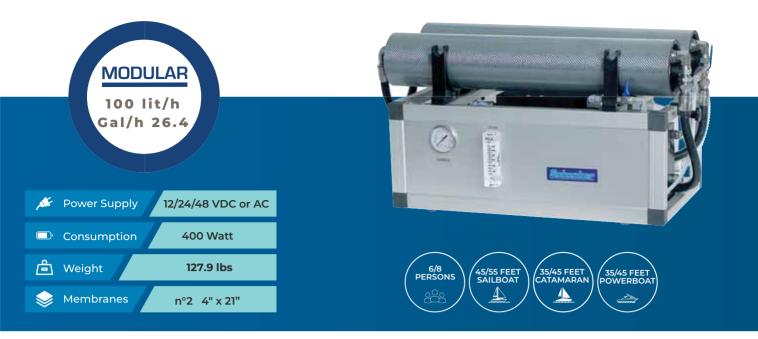

long membrane and separate components, will appeal if more onboard space is available. Finally the Modular's split membranes provide a more compact unit for higher outputs of up to 500 litres per hour. The Zen, Smart and Modular units can be supplied with a choice of either the Basic, Digital or Touch control panels. SMALL, LARGE OR XLARGE What size of watermaker should choose?

RANGE 35 - 60 - 100 - 150 230 - 300 - 500 litres/hour

| ZEN<br>30 lit/h<br>Gal/h 7.9                                                                                                                                                                                                                                                                                                                                                                                                                                                                                                                                                                                                                                                                                                                                                                                                                                                                                                                                                                                                                                                                                                                                                                                                                                                                                                                                                                                                                                                                                                                                                                                                                                                                                                                                                                                                                                                                                                                                                                                                                                                                                                   |                                                                                                                                    |
|--------------------------------------------------------------------------------------------------------------------------------------------------------------------------------------------------------------------------------------------------------------------------------------------------------------------------------------------------------------------------------------------------------------------------------------------------------------------------------------------------------------------------------------------------------------------------------------------------------------------------------------------------------------------------------------------------------------------------------------------------------------------------------------------------------------------------------------------------------------------------------------------------------------------------------------------------------------------------------------------------------------------------------------------------------------------------------------------------------------------------------------------------------------------------------------------------------------------------------------------------------------------------------------------------------------------------------------------------------------------------------------------------------------------------------------------------------------------------------------------------------------------------------------------------------------------------------------------------------------------------------------------------------------------------------------------------------------------------------------------------------------------------------------------------------------------------------------------------------------------------------------------------------------------------------------------------------------------------------------------------------------------------------------------------------------------------------------------------------------------------------|------------------------------------------------------------------------------------------------------------------------------------|
| F Power Supply 12 / 24 V                                                                                                                                                                                                                                                                                                                                                                                                                                                                                                                                                                                                                                                                                                                                                                                                                                                                                                                                                                                                                                                                                                                                                                                                                                                                                                                                                                                                                                                                                                                                                                                                                                                                                                                                                                                                                                                                                                                                                                                                                                                                                                       |                                                                                                                                    |
| Consumption 110 Watt                                                                                                                                                                                                                                                                                                                                                                                                                                                                                                                                                                                                                                                                                                                                                                                                                                                                                                                                                                                                                                                                                                                                                                                                                                                                                                                                                                                                                                                                                                                                                                                                                                                                                                                                                                                                                                                                                                                                                                                                                                                                                                           |                                                                                                                                    |
| Weight 48.5 lbs                                                                                                                                                                                                                                                                                                                                                                                                                                                                                                                                                                                                                                                                                                                                                                                                                                                                                                                                                                                                                                                                                                                                                                                                                                                                                                                                                                                                                                                                                                                                                                                                                                                                                                                                                                                                                                                                                                                                                                                                                                                                                                                | 1/4<br>PERSONS OCEAN<br>ROWING<br>BOATS (INFLATABLE<br>BOAT 30/40 FEET<br>SAILBOAT 25/35 FEET<br>CATAMARAN 25/35 FEET<br>POWERBOAT |
| Second Se | BOATS BOAT SAILBOAT CATAMARAN POWERBOAT                                                                                            |