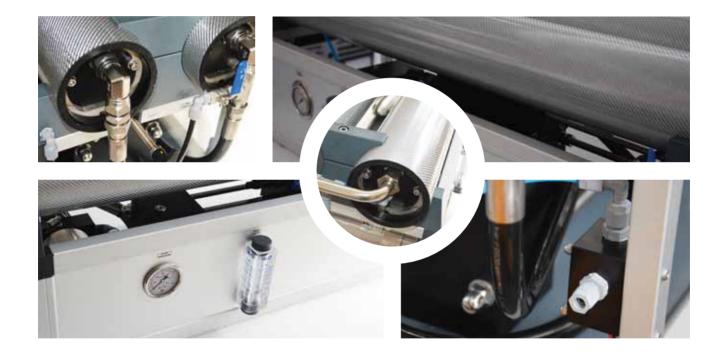

#### Our innovation

Schenker uses a low-pressure feed pump. The pressure is then increased using our new patented Energy Recovery System, powered by the waste water from the reverse osmosis process. This reduces the power consumption by up to 80% compared with conventional watermakers.

#### WORKING PRINCIPLE

Schenker uses a low-pressure feed pump. The pressure is then increased using its new, patented Energy Recovery System powered by the waste water from the reverse osmosis process.. This results in very high-energy efficiency with typical power consumption of only 4 Watts per litre of drinking water produced.