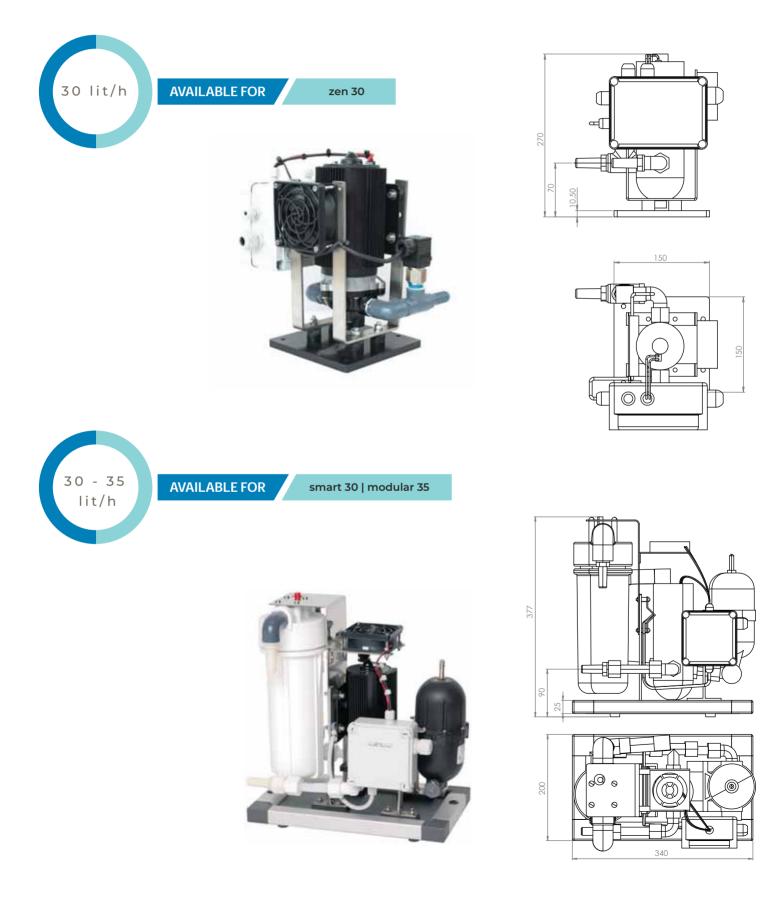

## Feed pumps

All watermakers in the 30-150 litres per hour range are fitted with a single feed pump. A choice of pump configurations offers flexible options when space is limited.

### Prepumps