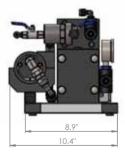

Quiet, small, light, efficient, affordable. Can be installed horizontally or upright. Very compact, fitting the smallest of spaces.

RANGE 30 - 50 - 100 - 150 litres/hour

The ZEN Twin is based on two independent watermakers, offers the possibility to operate both or just one machine.

# Our watermakers

Light, single membrane. The ideal solution for those who prefer a simple and essential system.

RANGE 30 - 60 - 80 - 100 litres/hour

A very compact unit. Choice of output range to satisfy all needs.