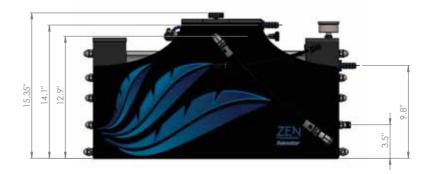

Quiet, small, light, efficient, affordable. Can be installed horizontally or upright. Very compact, fitting the smallest of spaces.

RANGE 30 - 50 - 100 - 150 litres/hour

The ZEN Twin is based on two independent watermakers, offers the possibility to operate both or just one machine.

RANGE 35 - 60 - 100 - 150 230 - 300 - 500 litres/hour

| ZEN<br>30 lit/h<br>Gal/h 7.9                                                                                                                                                                                                                                                                                                                                                                                                                                                                                                                                                                                                                                                                                                                                                                                                                                                                                                                                                                                                                                                                                                                                                                                                                                                                                                                                                                                                                                                                                                                                                                                                                                                                                                                                                                                                                                                                                                                                                                                                                                                                                                   |                                                                                                                                    |
|--------------------------------------------------------------------------------------------------------------------------------------------------------------------------------------------------------------------------------------------------------------------------------------------------------------------------------------------------------------------------------------------------------------------------------------------------------------------------------------------------------------------------------------------------------------------------------------------------------------------------------------------------------------------------------------------------------------------------------------------------------------------------------------------------------------------------------------------------------------------------------------------------------------------------------------------------------------------------------------------------------------------------------------------------------------------------------------------------------------------------------------------------------------------------------------------------------------------------------------------------------------------------------------------------------------------------------------------------------------------------------------------------------------------------------------------------------------------------------------------------------------------------------------------------------------------------------------------------------------------------------------------------------------------------------------------------------------------------------------------------------------------------------------------------------------------------------------------------------------------------------------------------------------------------------------------------------------------------------------------------------------------------------------------------------------------------------------------------------------------------------|------------------------------------------------------------------------------------------------------------------------------------|
| F Power Supply 12 / 24 V                                                                                                                                                                                                                                                                                                                                                                                                                                                                                                                                                                                                                                                                                                                                                                                                                                                                                                                                                                                                                                                                                                                                                                                                                                                                                                                                                                                                                                                                                                                                                                                                                                                                                                                                                                                                                                                                                                                                                                                                                                                                                                       |                                                                                                                                    |
| Consumption 110 Watt                                                                                                                                                                                                                                                                                                                                                                                                                                                                                                                                                                                                                                                                                                                                                                                                                                                                                                                                                                                                                                                                                                                                                                                                                                                                                                                                                                                                                                                                                                                                                                                                                                                                                                                                                                                                                                                                                                                                                                                                                                                                                                           |                                                                                                                                    |
| Weight 48.5 lbs                                                                                                                                                                                                                                                                                                                                                                                                                                                                                                                                                                                                                                                                                                                                                                                                                                                                                                                                                                                                                                                                                                                                                                                                                                                                                                                                                                                                                                                                                                                                                                                                                                                                                                                                                                                                                                                                                                                                                                                                                                                                                                                | 1/4<br>PERSONS OCEAN<br>ROWING<br>BOATS (INFLATABLE<br>BOAT 30/40 FEET<br>SAILBOAT 25/35 FEET<br>CATAMARAN 25/35 FEET<br>POWERBOAT |
| Second Se | BOATS BOAT SAILBOAT CATAMARAN POWERBOAT                                                                                            |