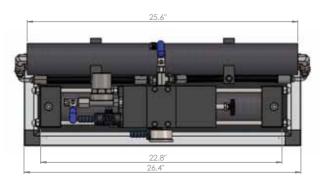

RANGE 200 - 300 litres/hour

RANGE 35 - 60 - 100 - 150 230 - 300 - 500 litres/hour

| ZEN<br>30 lit/h<br>Gal/h 7.9                                                                                                                                                                                                                                                                                                                                                                                                                                                                                                                                                                                                                                                                                                                                                                                                                                                                                                                                                                                                                                                                                                                                                                                                                                                                                                                                                                                                                                                                                                                                                                                                                                                                                                                                                                                                                                                                                                                                                                                                                                                                                                   |                                                                                                                                    |
|--------------------------------------------------------------------------------------------------------------------------------------------------------------------------------------------------------------------------------------------------------------------------------------------------------------------------------------------------------------------------------------------------------------------------------------------------------------------------------------------------------------------------------------------------------------------------------------------------------------------------------------------------------------------------------------------------------------------------------------------------------------------------------------------------------------------------------------------------------------------------------------------------------------------------------------------------------------------------------------------------------------------------------------------------------------------------------------------------------------------------------------------------------------------------------------------------------------------------------------------------------------------------------------------------------------------------------------------------------------------------------------------------------------------------------------------------------------------------------------------------------------------------------------------------------------------------------------------------------------------------------------------------------------------------------------------------------------------------------------------------------------------------------------------------------------------------------------------------------------------------------------------------------------------------------------------------------------------------------------------------------------------------------------------------------------------------------------------------------------------------------|------------------------------------------------------------------------------------------------------------------------------------|
| F Power Supply 12 / 24 V                                                                                                                                                                                                                                                                                                                                                                                                                                                                                                                                                                                                                                                                                                                                                                                                                                                                                                                                                                                                                                                                                                                                                                                                                                                                                                                                                                                                                                                                                                                                                                                                                                                                                                                                                                                                                                                                                                                                                                                                                                                                                                       |                                                                                                                                    |
| Consumption 110 Watt                                                                                                                                                                                                                                                                                                                                                                                                                                                                                                                                                                                                                                                                                                                                                                                                                                                                                                                                                                                                                                                                                                                                                                                                                                                                                                                                                                                                                                                                                                                                                                                                                                                                                                                                                                                                                                                                                                                                                                                                                                                                                                           |                                                                                                                                    |
| Weight 48.5 lbs                                                                                                                                                                                                                                                                                                                                                                                                                                                                                                                                                                                                                                                                                                                                                                                                                                                                                                                                                                                                                                                                                                                                                                                                                                                                                                                                                                                                                                                                                                                                                                                                                                                                                                                                                                                                                                                                                                                                                                                                                                                                                                                | 1/4<br>PERSONS OCEAN<br>ROWING<br>BOATS (INFLATABLE<br>BOAT 30/40 FEET<br>SAILBOAT 25/35 FEET<br>CATAMARAN 25/35 FEET<br>POWERBOAT |
| Second Se | BOATS BOAT SAILBOAT CATAMARAN POWERBOAT                                                                                            |