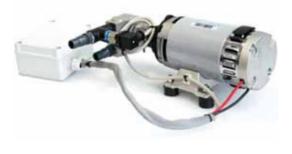

## Feed pumps

All watermakers in the 30-150 litres per hour range are fitted with a single feed pump. A choice of pump configurations offers flexible options when space is limited.

### Prepumps