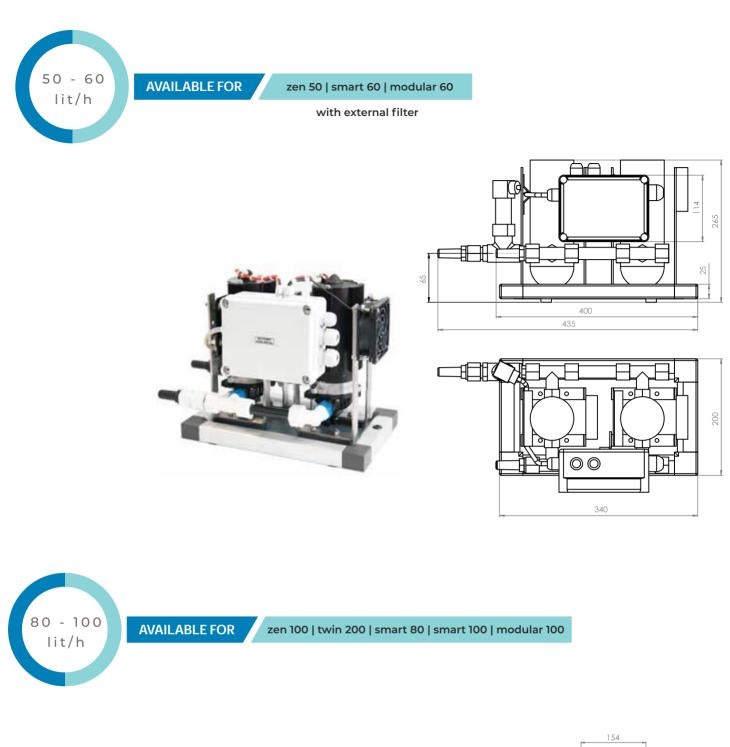

### Which model of new generation Schenker watermakers should I choose?

Schenker watermakers are available in three models types: The Zen, Smart and Modular.

All units incorporate Schenker's power saving Energy Recovery System.and high quality materials.

The new compact Zen, with its clean looks, ultra-flat design and minimal external fittings, is a perfect choice where onboard space is limited or you want the latest in watermaker design. Alternatively the more traditional Smart design, with its single

long membrane and separate components, will appeal if more onboard space is available. Finally the Modular's split membranes provide a more compact unit for higher outputs of up to 500 litres per hour. The Zen, Smart and Modular units can be supplied with a choice of either the Basic, Digital or Touch control panels. SMALL, LARGE OR XLARGE What size of watermaker should choose?

## Feed pumps

All watermakers in the 30-150 litres per hour range are fitted with a single feed pump. A choice of pump configurations offers flexible options when space is limited.