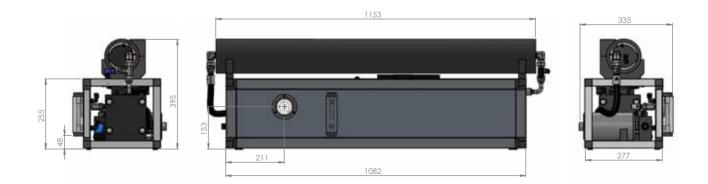

long membrane and separate components, will appeal if more onboard space is available. Finally the Modular's split membranes provide a more compact unit for higher outputs of up to 500 litres per hour. The Zen, Smart and Modular units can be supplied with a choice of either the Basic, Digital or Touch control panels. SMALL, LARGE OR XLARGE What size of watermaker should choose?

RANGE 35 - 60 - 100 - 150 230 - 300 - 500 litres/hour

| ZEN<br>30 lit/h<br>Gal/h 7.9                                                                                                                                                                                                                                                                                                                                                                                                                                                                                                                                                                                                                                                                                                                                                                                                                                                                                                                                                                                                                                                                                                                                                                                                                                                                                                                                                                                                                                                                                                                                                                                                                                                                                                                                                                                                                                                                                                                                                                                                                                                                                                   |                                                                                                                                    |
|--------------------------------------------------------------------------------------------------------------------------------------------------------------------------------------------------------------------------------------------------------------------------------------------------------------------------------------------------------------------------------------------------------------------------------------------------------------------------------------------------------------------------------------------------------------------------------------------------------------------------------------------------------------------------------------------------------------------------------------------------------------------------------------------------------------------------------------------------------------------------------------------------------------------------------------------------------------------------------------------------------------------------------------------------------------------------------------------------------------------------------------------------------------------------------------------------------------------------------------------------------------------------------------------------------------------------------------------------------------------------------------------------------------------------------------------------------------------------------------------------------------------------------------------------------------------------------------------------------------------------------------------------------------------------------------------------------------------------------------------------------------------------------------------------------------------------------------------------------------------------------------------------------------------------------------------------------------------------------------------------------------------------------------------------------------------------------------------------------------------------------|------------------------------------------------------------------------------------------------------------------------------------|
| F Power Supply 12 / 24 V                                                                                                                                                                                                                                                                                                                                                                                                                                                                                                                                                                                                                                                                                                                                                                                                                                                                                                                                                                                                                                                                                                                                                                                                                                                                                                                                                                                                                                                                                                                                                                                                                                                                                                                                                                                                                                                                                                                                                                                                                                                                                                       |                                                                                                                                    |
| Consumption 110 Watt                                                                                                                                                                                                                                                                                                                                                                                                                                                                                                                                                                                                                                                                                                                                                                                                                                                                                                                                                                                                                                                                                                                                                                                                                                                                                                                                                                                                                                                                                                                                                                                                                                                                                                                                                                                                                                                                                                                                                                                                                                                                                                           |                                                                                                                                    |
| Weight 48.5 lbs                                                                                                                                                                                                                                                                                                                                                                                                                                                                                                                                                                                                                                                                                                                                                                                                                                                                                                                                                                                                                                                                                                                                                                                                                                                                                                                                                                                                                                                                                                                                                                                                                                                                                                                                                                                                                                                                                                                                                                                                                                                                                                                | 1/4<br>PERSONS OCEAN<br>ROWING<br>BOATS (INFLATABLE<br>BOAT 30/40 FEET<br>SAILBOAT 25/35 FEET<br>CATAMARAN 25/35 FEET<br>POWERBOAT |
| Second Se | BOATS BOAT SAILBOAT CATAMARAN POWERBOAT                                                                                            |