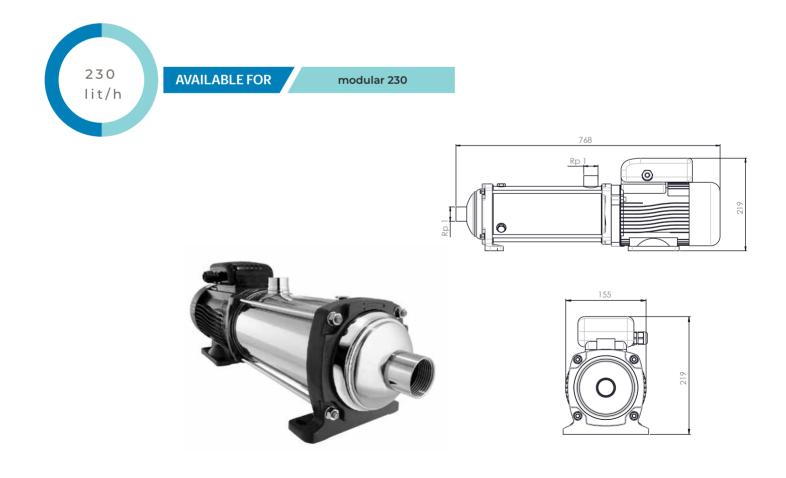

long membrane and separate components, will appeal if more onboard space is available. Finally the Modular's split membranes provide a more compact unit for higher outputs of up to 500 litres per hour. The Zen, Smart and Modular units can be supplied with a choice of either the Basic, Digital or Touch control panels. SMALL, LARGE OR XLARGE What size of watermaker should choose?

RANGE 35 - 60 - 100 - 150 230 - 300 - 500 litres/hour

| ZEN<br>30 lit/h<br>Gal/h 7.9                                                                                                                                                                                                                                                                                                                                                                                                                                                                                                                                                                                                                                                                                                                                                                                                                                                                                                                                                                                                                                                                                                                                                                                                                                                                                                                                                                                                                                                                                                                                                                                                                                                                                                                                                                                                                                                                                                                                                                                                                                                                                                   |                                                                                                                                    |
|--------------------------------------------------------------------------------------------------------------------------------------------------------------------------------------------------------------------------------------------------------------------------------------------------------------------------------------------------------------------------------------------------------------------------------------------------------------------------------------------------------------------------------------------------------------------------------------------------------------------------------------------------------------------------------------------------------------------------------------------------------------------------------------------------------------------------------------------------------------------------------------------------------------------------------------------------------------------------------------------------------------------------------------------------------------------------------------------------------------------------------------------------------------------------------------------------------------------------------------------------------------------------------------------------------------------------------------------------------------------------------------------------------------------------------------------------------------------------------------------------------------------------------------------------------------------------------------------------------------------------------------------------------------------------------------------------------------------------------------------------------------------------------------------------------------------------------------------------------------------------------------------------------------------------------------------------------------------------------------------------------------------------------------------------------------------------------------------------------------------------------|------------------------------------------------------------------------------------------------------------------------------------|
| F Power Supply 12 / 24 V                                                                                                                                                                                                                                                                                                                                                                                                                                                                                                                                                                                                                                                                                                                                                                                                                                                                                                                                                                                                                                                                                                                                                                                                                                                                                                                                                                                                                                                                                                                                                                                                                                                                                                                                                                                                                                                                                                                                                                                                                                                                                                       |                                                                                                                                    |
| Consumption 110 Watt                                                                                                                                                                                                                                                                                                                                                                                                                                                                                                                                                                                                                                                                                                                                                                                                                                                                                                                                                                                                                                                                                                                                                                                                                                                                                                                                                                                                                                                                                                                                                                                                                                                                                                                                                                                                                                                                                                                                                                                                                                                                                                           |                                                                                                                                    |
| Weight 48.5 lbs                                                                                                                                                                                                                                                                                                                                                                                                                                                                                                                                                                                                                                                                                                                                                                                                                                                                                                                                                                                                                                                                                                                                                                                                                                                                                                                                                                                                                                                                                                                                                                                                                                                                                                                                                                                                                                                                                                                                                                                                                                                                                                                | 1/4<br>PERSONS OCEAN<br>ROWING<br>BOATS (INFLATABLE<br>BOAT 30/40 FEET<br>SAILBOAT 25/35 FEET<br>CATAMARAN 25/35 FEET<br>POWERBOAT |
| Second Se | BOATS BOAT SAILBOAT CATAMARAN POWERBOAT                                                                                            |