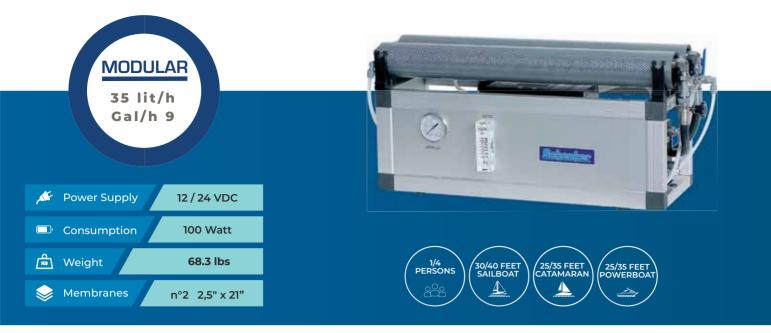

long membrane and separate components, will appeal if more onboard space is available. Finally the Modular's split membranes provide a more compact unit for higher outputs of up to 500 litres per hour. The Zen, Smart and Modular units can be supplied with a choice of either the Basic, Digital or Touch control panels. SMALL, LARGE OR XLARGE What size of watermaker should choose?

RANGE 35 - 60 - 100 - 150 230 - 300 - 500 litres/hour

| ZEN<br>30 lit/h<br>Gal/h 7.9                                                                                                                                                                                                                                                                                                                                                                                                                                                                                                                                                                                                                                                                                                                                                                                                                                                                                                                                                                                                                                                                                                                                                                                                                                                                                                                                                                                                                                                                                                                                                                                                                                                                                                                                                                                                                                                                                                                                                                                                                                                                                                   |                                                                                                                                    |
|--------------------------------------------------------------------------------------------------------------------------------------------------------------------------------------------------------------------------------------------------------------------------------------------------------------------------------------------------------------------------------------------------------------------------------------------------------------------------------------------------------------------------------------------------------------------------------------------------------------------------------------------------------------------------------------------------------------------------------------------------------------------------------------------------------------------------------------------------------------------------------------------------------------------------------------------------------------------------------------------------------------------------------------------------------------------------------------------------------------------------------------------------------------------------------------------------------------------------------------------------------------------------------------------------------------------------------------------------------------------------------------------------------------------------------------------------------------------------------------------------------------------------------------------------------------------------------------------------------------------------------------------------------------------------------------------------------------------------------------------------------------------------------------------------------------------------------------------------------------------------------------------------------------------------------------------------------------------------------------------------------------------------------------------------------------------------------------------------------------------------------|------------------------------------------------------------------------------------------------------------------------------------|
| F Power Supply 12 / 24 V                                                                                                                                                                                                                                                                                                                                                                                                                                                                                                                                                                                                                                                                                                                                                                                                                                                                                                                                                                                                                                                                                                                                                                                                                                                                                                                                                                                                                                                                                                                                                                                                                                                                                                                                                                                                                                                                                                                                                                                                                                                                                                       |                                                                                                                                    |
| Consumption 110 Watt                                                                                                                                                                                                                                                                                                                                                                                                                                                                                                                                                                                                                                                                                                                                                                                                                                                                                                                                                                                                                                                                                                                                                                                                                                                                                                                                                                                                                                                                                                                                                                                                                                                                                                                                                                                                                                                                                                                                                                                                                                                                                                           |                                                                                                                                    |
| Weight 48.5 lbs                                                                                                                                                                                                                                                                                                                                                                                                                                                                                                                                                                                                                                                                                                                                                                                                                                                                                                                                                                                                                                                                                                                                                                                                                                                                                                                                                                                                                                                                                                                                                                                                                                                                                                                                                                                                                                                                                                                                                                                                                                                                                                                | 1/4<br>PERSONS OCEAN<br>ROWING<br>BOATS (INFLATABLE<br>BOAT 30/40 FEET<br>SAILBOAT 25/35 FEET<br>CATAMARAN 25/35 FEET<br>POWERBOAT |
| Second Se | BOATS BOAT SAILBOAT CATAMARAN POWERBOAT                                                                                            |