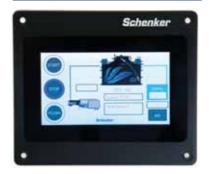

#### TOUCH

#### Functions:

- Remote Start/Stop
- Timer
- Automatic flushing
- Intensive flushing
- Periodic flushing
- Hours counter
- Automatic start up
- Assisted maintenance
- Salinity monitoring (optional)
- Flow meter (optional)
- Pressure meter (optional)
- Control from tank level switches

#### Dimension: 4.7" x 3.2"

#### Avaialable for:

- Zen 100, 150
- Zen twin 200, 300
- Smart 30, 60, 80, 100
- Modular 35, 60, 100, 150, 230, 300, 500