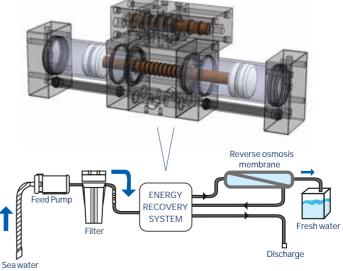

#### Our innovation

Schenker uses a low-pressure feed pump. The pressure is then increased using our new patented Energy Recovery System, powered by the waste water from the reverse osmosis process. This reduces the power consumption by up to 80% compared with conventional watermakers.

#### WORKING PRINCIPLE

Schenker uses a low-pressure feed pump. The pressure is then increased using its new, patented Energy Recovery System powered by the waste water from the reverse osmosis process.. This results in very high-energy efficiency with typical power consumption of only 4 Watts per litre of drinking water produced.