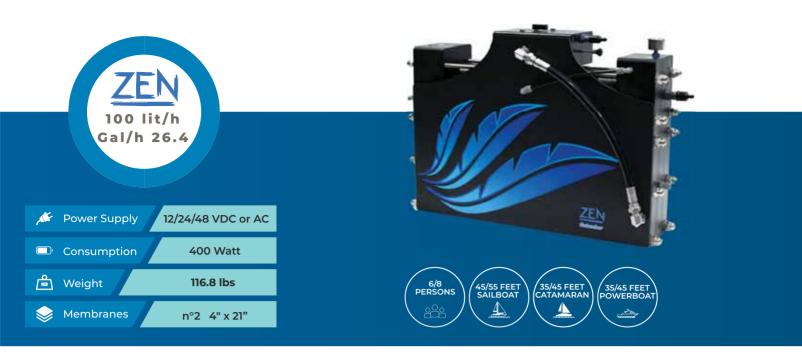

Quiet, small, light, efficient, affordable. Can be installed horizontally or upright. Very compact, fitting the smallest of spaces.

RANGE 30 - 50 - 100 - 150 litres/hour

The ZEN Twin is based on two independent watermakers, offers the possibility to operate both or just one machine.

RANGE 35 - 60 - 100 - 150 230 - 300 - 500 litres/hour

| ZEN<br>30 lit/h<br>Gal/h 7.9                                                                                                                                                                                                                                                                                                                                                                                                                                                                                                                                                                                                                                                                                                                                                                                                                                                                                                                                                                                                                                                                                                                                                                                                                                                                                                                                                                                                                                                                                                                                                                                                                                                                                                                                                                                                                                                                                                                                                                                                                                                                                                   |                                                                                                                                    |
|--------------------------------------------------------------------------------------------------------------------------------------------------------------------------------------------------------------------------------------------------------------------------------------------------------------------------------------------------------------------------------------------------------------------------------------------------------------------------------------------------------------------------------------------------------------------------------------------------------------------------------------------------------------------------------------------------------------------------------------------------------------------------------------------------------------------------------------------------------------------------------------------------------------------------------------------------------------------------------------------------------------------------------------------------------------------------------------------------------------------------------------------------------------------------------------------------------------------------------------------------------------------------------------------------------------------------------------------------------------------------------------------------------------------------------------------------------------------------------------------------------------------------------------------------------------------------------------------------------------------------------------------------------------------------------------------------------------------------------------------------------------------------------------------------------------------------------------------------------------------------------------------------------------------------------------------------------------------------------------------------------------------------------------------------------------------------------------------------------------------------------|------------------------------------------------------------------------------------------------------------------------------------|
| F Power Supply 12 / 24 V                                                                                                                                                                                                                                                                                                                                                                                                                                                                                                                                                                                                                                                                                                                                                                                                                                                                                                                                                                                                                                                                                                                                                                                                                                                                                                                                                                                                                                                                                                                                                                                                                                                                                                                                                                                                                                                                                                                                                                                                                                                                                                       |                                                                                                                                    |
| Consumption 110 Watt                                                                                                                                                                                                                                                                                                                                                                                                                                                                                                                                                                                                                                                                                                                                                                                                                                                                                                                                                                                                                                                                                                                                                                                                                                                                                                                                                                                                                                                                                                                                                                                                                                                                                                                                                                                                                                                                                                                                                                                                                                                                                                           |                                                                                                                                    |
| Weight 48.5 lbs                                                                                                                                                                                                                                                                                                                                                                                                                                                                                                                                                                                                                                                                                                                                                                                                                                                                                                                                                                                                                                                                                                                                                                                                                                                                                                                                                                                                                                                                                                                                                                                                                                                                                                                                                                                                                                                                                                                                                                                                                                                                                                                | 1/4<br>PERSONS OCEAN<br>ROWING<br>BOATS (INFLATABLE<br>BOAT 30/40 FEET<br>SAILBOAT 25/35 FEET<br>CATAMARAN 25/35 FEET<br>POWERBOAT |
| Second Se | BOATS BOAT SAILBOAT CATAMARAN POWERBOAT                                                                                            |