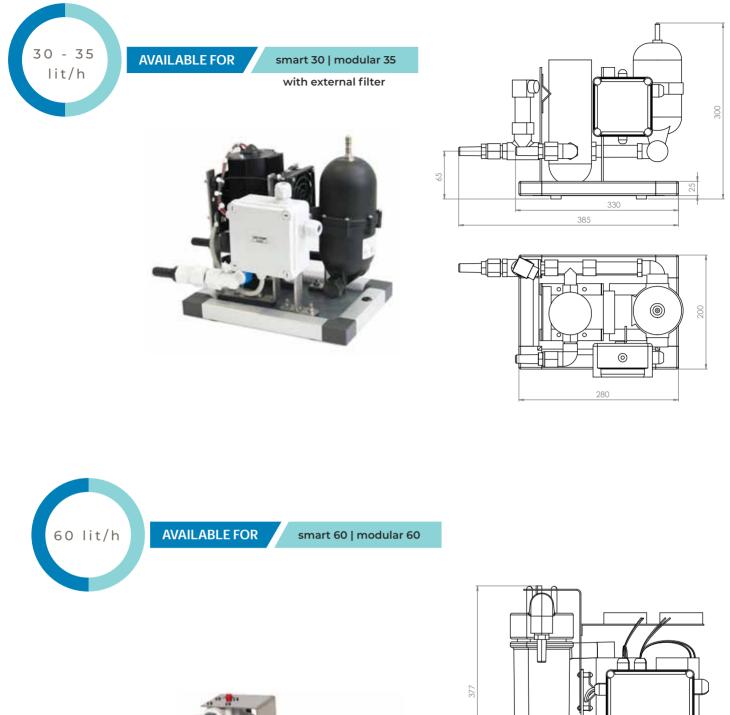

## Feed pumps

All watermakers in the 30-150 litres per hour range are fitted with a single feed pump. A choice of pump configurations offers flexible options when space is limited.

### Prepumps