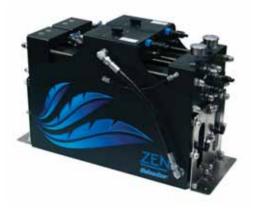

# Our watermakers

Light, single membrane. The ideal solution for those who prefer a simple and essential system.

RANGE 30 - 60 - 80 - 100 litres/hour

A very compact unit. Choice of output range to satisfy all needs.