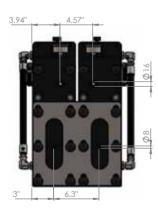

Quiet, small, light, efficient, affordable. Can be installed horizontally or upright. Very compact, fitting the smallest of spaces.

RANGE 30 - 50 - 100 - 150 litres/hour

The ZEN Twin is based on two independent watermakers, offers the possibility to operate both or just one machine.

RANGE 200 - 300 litres/hour