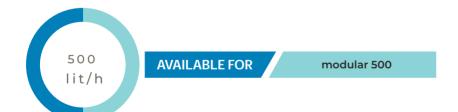

long membrane and separate components, will appeal if more onboard space is available. Finally the Modular's split membranes provide a more compact unit for higher outputs of up to 500 litres per hour. The Zen, Smart and Modular units can be supplied with a choice of either the Basic, Digital or Touch control panels. SMALL, LARGE OR XLARGE What size of watermaker should choose?

RANGE 35 - 60 - 100 - 150 230 - 300 - 500 litres/hour

| ZEN<br>30 lit/h<br>Gal/h 7.9                                                                                                                                                                                                                                                                                                                                                                                                                                                                                                                                                                                                                                                                                                                                                                                                                                                                                                                                                                                                                                                                                                                                                                                                                                                                                                                                                                                                                                                                                                                                                                                                                                                                                                                                                                                                                                                                                                                                                                                                                                                                                                   |                                                                                                                                    |
|--------------------------------------------------------------------------------------------------------------------------------------------------------------------------------------------------------------------------------------------------------------------------------------------------------------------------------------------------------------------------------------------------------------------------------------------------------------------------------------------------------------------------------------------------------------------------------------------------------------------------------------------------------------------------------------------------------------------------------------------------------------------------------------------------------------------------------------------------------------------------------------------------------------------------------------------------------------------------------------------------------------------------------------------------------------------------------------------------------------------------------------------------------------------------------------------------------------------------------------------------------------------------------------------------------------------------------------------------------------------------------------------------------------------------------------------------------------------------------------------------------------------------------------------------------------------------------------------------------------------------------------------------------------------------------------------------------------------------------------------------------------------------------------------------------------------------------------------------------------------------------------------------------------------------------------------------------------------------------------------------------------------------------------------------------------------------------------------------------------------------------|------------------------------------------------------------------------------------------------------------------------------------|
| F Power Supply 12 / 24 V                                                                                                                                                                                                                                                                                                                                                                                                                                                                                                                                                                                                                                                                                                                                                                                                                                                                                                                                                                                                                                                                                                                                                                                                                                                                                                                                                                                                                                                                                                                                                                                                                                                                                                                                                                                                                                                                                                                                                                                                                                                                                                       |                                                                                                                                    |
| Consumption 110 Watt                                                                                                                                                                                                                                                                                                                                                                                                                                                                                                                                                                                                                                                                                                                                                                                                                                                                                                                                                                                                                                                                                                                                                                                                                                                                                                                                                                                                                                                                                                                                                                                                                                                                                                                                                                                                                                                                                                                                                                                                                                                                                                           |                                                                                                                                    |
| Weight 48.5 lbs                                                                                                                                                                                                                                                                                                                                                                                                                                                                                                                                                                                                                                                                                                                                                                                                                                                                                                                                                                                                                                                                                                                                                                                                                                                                                                                                                                                                                                                                                                                                                                                                                                                                                                                                                                                                                                                                                                                                                                                                                                                                                                                | 1/4<br>PERSONS OCEAN<br>ROWING<br>BOATS (INFLATABLE<br>BOAT 30/40 FEET<br>SAILBOAT 25/35 FEET<br>CATAMARAN 25/35 FEET<br>POWERBOAT |
| Second Se | BOATS BOAT SAILBOAT CATAMARAN POWERBOAT                                                                                            |